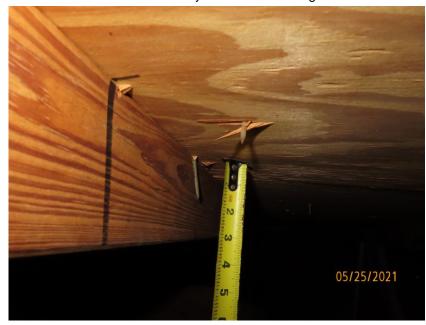

\*This verification form is valid for up to five (5) years provided no material changes have been made to the structure or inaccuracies found on the form.

|    |      |                                           | of screws, nails, adhesives, other deck fastening system or truss/rafter spacing that is shown to have an equivalent sistance than 8d common nails spaced a maximum of 6 inches in the field or has a mean uplift resistance of at least                                                                                                                                                          |
|----|------|-------------------------------------------|---------------------------------------------------------------------------------------------------------------------------------------------------------------------------------------------------------------------------------------------------------------------------------------------------------------------------------------------------------------------------------------------------|
|    |      | D. Reinforce                              | ed Concrete Roof Deck.                                                                                                                                                                                                                                                                                                                                                                            |
|    |      | E. Other:                                 |                                                                                                                                                                                                                                                                                                                                                                                                   |
|    |      |                                           | or unidentified.                                                                                                                                                                                                                                                                                                                                                                                  |
|    |      | G. No attic a                             | access.                                                                                                                                                                                                                                                                                                                                                                                           |
| 4. |      | eet of the insid                          | tachment: What is the <u>WEAKEST</u> roof to wall connection? (Do not include attachment of hip/valley jacks within le or outside corner of the roof in determination of WEAKEST type)                                                                                                                                                                                                            |
|    |      | A. Toe Nails                              | S                                                                                                                                                                                                                                                                                                                                                                                                 |
|    |      |                                           | Truss/rafter anchored to top plate of wall using nails driven at an angle through the truss/rafter and attached to the top plate of the wall, or                                                                                                                                                                                                                                                  |
|    |      |                                           | Metal connectors that do not meet the minimal conditions or requirements of B, C, or D                                                                                                                                                                                                                                                                                                            |
|    | Mi   | nimal conditi                             | ons to qualify for categories B, C, or D. All visible metal connectors are:                                                                                                                                                                                                                                                                                                                       |
|    |      |                                           | Secured to truss/rafter with a minimum of three (3) nails, and                                                                                                                                                                                                                                                                                                                                    |
|    |      | Ī                                         | Attached to the wall top plate of the wall framing, or embedded in the bond beam, with less than a ½" gap from the blocking or truss/rafter <b>and</b> blocked no more than 1.5" of the truss/rafter, <b>and</b> free of visible severe corrosion.                                                                                                                                                |
|    |      | B. Clips                                  |                                                                                                                                                                                                                                                                                                                                                                                                   |
|    |      |                                           | Metal connectors that do not wrap over the top of the truss/rafter, or                                                                                                                                                                                                                                                                                                                            |
|    |      |                                           | Metal connectors with a minimum of 1 strap that wraps over the top of the truss/rafter and does not meet the nail position requirements of C or D, but is secured with a minimum of 3 nails.                                                                                                                                                                                                      |
|    |      | C. Single W                               | Metal connectors consisting of a single strap that wraps over the top of the truss/rafter and is secured with a minimum of 2 nails on the front side and a minimum of 1 nail on the opposing side.                                                                                                                                                                                                |
|    |      | D. Double V                               | Vraps                                                                                                                                                                                                                                                                                                                                                                                             |
|    |      |                                           | Metal Connectors consisting of 2 separate straps that are attached to the wall frame, or embedded in the bond beam, on either side of the truss/rafter where each strap wraps over the top of the truss/rafter and is secured with a minimum of 2 nails on the front side, and a minimum of 1 nail on the opposing side, <b>or</b>                                                                |
|    |      |                                           | Metal connectors consisting of a single strap that wraps over the top of the truss/rafter, is secured to the wall on both sides, and is secured to the top plate with a minimum of three nails on each side.                                                                                                                                                                                      |
|    |      | E. Structura                              | Anchor bolts structurally connected or reinforced concrete roof.                                                                                                                                                                                                                                                                                                                                  |
|    |      | F. Other:                                 |                                                                                                                                                                                                                                                                                                                                                                                                   |
|    |      | G. Unknown                                | n or unidentified                                                                                                                                                                                                                                                                                                                                                                                 |
|    |      | H. No attic a                             | access                                                                                                                                                                                                                                                                                                                                                                                            |
| 5. |      |                                           | : What is the roof shape? (Do not consider roofs of porches or carports that are attached only to the fascia or wall ure over unenclosed space in the determination of roof perimeter or roof area for roof geometry classification).                                                                                                                                                             |
|    |      | A. Hip Roof                               | Hip roof with no other roof shapes greater than 10% of the total roof system perimeter.                                                                                                                                                                                                                                                                                                           |
|    |      | B. Flat Root                              |                                                                                                                                                                                                                                                                                                                                                                                                   |
|    |      | C. Other Ro                               | less than 2:12. Roof area with slope less than 2:12 sq ft; Total roof area sq ft of Any roof that does not qualify as either (A) or (B) above.                                                                                                                                                                                                                                                    |
| 6. | Sec  | A. SWR (also sheathing dwelling B. No SWR | er Resistance (SWR): (standard underlayments or hot-mopped felts do not qualify as an SWR) so called Sealed Roof Deck) Self-adhering polymer modified-bitumen roofing underlayment applied directly to the g or foam adhesive SWR barrier (not foamed-on insulation) applied as a supplemental means to protect the from water intrusion in the event of roof covering loss.  In or undetermined. |
| In | spec | tors Initials <u>1</u>                    | MM Property Address 4444 NE Ocean Blvd Jensen Beach, FL 34957 DMI: 1381034                                                                                                                                                                                                                                                                                                                        |
| *T | his  | verification f                            | orm is valid for up to five (5) years provided no material changes have been made to the structure or                                                                                                                                                                                                                                                                                             |