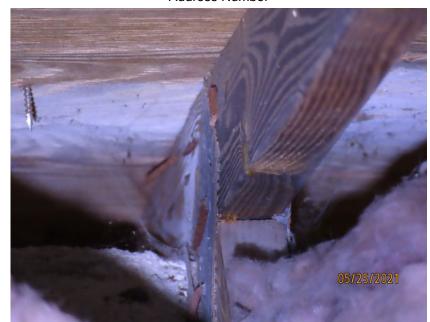

\*This verification form is valid for up to five (5) years provided no material changes have been made to the structure or inaccuracies found on the form.

|    |      |                                           | of screws, nails, adhesives, other deck fastening system or truss/rafter spacing that is shown to have an equivalent sistance than 8d common nails spaced a maximum of 6 inches in the field or has a mean uplift resistance of at least                                                                                                                                                          |
|----|------|-------------------------------------------|---------------------------------------------------------------------------------------------------------------------------------------------------------------------------------------------------------------------------------------------------------------------------------------------------------------------------------------------------------------------------------------------------|
|    |      | D. Reinforce                              | ed Concrete Roof Deck.                                                                                                                                                                                                                                                                                                                                                                            |
|    |      | E. Other:                                 |                                                                                                                                                                                                                                                                                                                                                                                                   |
|    |      |                                           | or unidentified.                                                                                                                                                                                                                                                                                                                                                                                  |
|    |      | G. No attic a                             | access.                                                                                                                                                                                                                                                                                                                                                                                           |
| 4. |      | eet of the insid                          | tachment: What is the <u>WEAKEST</u> roof to wall connection? (Do not include attachment of hip/valley jacks within le or outside corner of the roof in determination of WEAKEST type)                                                                                                                                                                                                            |
|    |      | A. Toe Nails                              | S                                                                                                                                                                                                                                                                                                                                                                                                 |
|    |      |                                           | Truss/rafter anchored to top plate of wall using nails driven at an angle through the truss/rafter and attached to the top plate of the wall, or                                                                                                                                                                                                                                                  |
|    |      |                                           | Metal connectors that do not meet the minimal conditions or requirements of B, C, or D                                                                                                                                                                                                                                                                                                            |
|    | Mi   | nimal conditi                             | ons to qualify for categories B, C, or D. All visible metal connectors are:                                                                                                                                                                                                                                                                                                                       |
|    |      |                                           | Secured to truss/rafter with a minimum of three (3) nails, and                                                                                                                                                                                                                                                                                                                                    |
|    |      | Ī                                         | Attached to the wall top plate of the wall framing, or embedded in the bond beam, with less than a ½" gap from the blocking or truss/rafter <b>and</b> blocked no more than 1.5" of the truss/rafter, <b>and</b> free of visible severe corrosion.                                                                                                                                                |
|    |      | B. Clips                                  |                                                                                                                                                                                                                                                                                                                                                                                                   |
|    |      |                                           | Metal connectors that do not wrap over the top of the truss/rafter, or                                                                                                                                                                                                                                                                                                                            |
|    |      |                                           | Metal connectors with a minimum of 1 strap that wraps over the top of the truss/rafter and does not meet the nail position requirements of C or D, but is secured with a minimum of 3 nails.                                                                                                                                                                                                      |
|    |      | C. Single W                               | Metal connectors consisting of a single strap that wraps over the top of the truss/rafter and is secured with a minimum of 2 nails on the front side and a minimum of 1 nail on the opposing side.                                                                                                                                                                                                |
|    |      | D. Double V                               | Vraps                                                                                                                                                                                                                                                                                                                                                                                             |
|    |      |                                           | Metal Connectors consisting of 2 separate straps that are attached to the wall frame, or embedded in the bond beam, on either side of the truss/rafter where each strap wraps over the top of the truss/rafter and is secured with a minimum of 2 nails on the front side, and a minimum of 1 nail on the opposing side, <b>or</b>                                                                |
|    |      |                                           | Metal connectors consisting of a single strap that wraps over the top of the truss/rafter, is secured to the wall on both sides, and is secured to the top plate with a minimum of three nails on each side.                                                                                                                                                                                      |
|    |      | E. Structura                              | Anchor bolts structurally connected or reinforced concrete roof.                                                                                                                                                                                                                                                                                                                                  |
|    |      | F. Other:                                 |                                                                                                                                                                                                                                                                                                                                                                                                   |
|    |      | G. Unknown                                | n or unidentified                                                                                                                                                                                                                                                                                                                                                                                 |
|    |      | H. No attic a                             | access                                                                                                                                                                                                                                                                                                                                                                                            |
| 5. |      |                                           | : What is the roof shape? (Do not consider roofs of porches or carports that are attached only to the fascia or wall ure over unenclosed space in the determination of roof perimeter or roof area for roof geometry classification).                                                                                                                                                             |
|    |      | A. Hip Roof                               | Hip roof with no other roof shapes greater than 10% of the total roof system perimeter.                                                                                                                                                                                                                                                                                                           |
|    |      | B. Flat Root                              |                                                                                                                                                                                                                                                                                                                                                                                                   |
|    |      | C. Other Ro                               | less than 2:12. Roof area with slope less than 2:12 sq ft; Total roof area sq ft of Any roof that does not qualify as either (A) or (B) above.                                                                                                                                                                                                                                                    |
| 6. | Sec  | A. SWR (also sheathing dwelling B. No SWR | er Resistance (SWR): (standard underlayments or hot-mopped felts do not qualify as an SWR) so called Sealed Roof Deck) Self-adhering polymer modified-bitumen roofing underlayment applied directly to the g or foam adhesive SWR barrier (not foamed-on insulation) applied as a supplemental means to protect the from water intrusion in the event of roof covering loss.  In or undetermined. |
| In | spec | tors Initials <u>1</u>                    | MM Property Address 4444 NE Ocean Blvd Jensen Beach, FL 34957 DMI: 1381034                                                                                                                                                                                                                                                                                                                        |
| *T | his  | verification f                            | orm is valid for up to five (5) years provided no material changes have been made to the structure or                                                                                                                                                                                                                                                                                             |