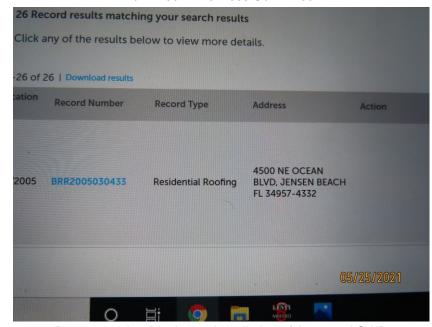

### **Uniform Mitigation Verification Inspection Form**

Maintain a copy of this form and any documentation provided with the insurance policy

| Inspec                                                           | etion Date: 5/25/2021                                                                                                                                                                                                                                                                                                                                                                                                                                                                                                                                                                                                 |                           |                                  |                                                 |                                              |  |  |
|------------------------------------------------------------------|-----------------------------------------------------------------------------------------------------------------------------------------------------------------------------------------------------------------------------------------------------------------------------------------------------------------------------------------------------------------------------------------------------------------------------------------------------------------------------------------------------------------------------------------------------------------------------------------------------------------------|---------------------------|----------------------------------|-------------------------------------------------|----------------------------------------------|--|--|
| Owner Information                                                |                                                                                                                                                                                                                                                                                                                                                                                                                                                                                                                                                                                                                       |                           |                                  |                                                 |                                              |  |  |
| Owner Name: Jensen Beach Club                                    |                                                                                                                                                                                                                                                                                                                                                                                                                                                                                                                                                                                                                       |                           |                                  | Contact Person:                                 |                                              |  |  |
| Address: 4444 NE Ocean Blvd                                      |                                                                                                                                                                                                                                                                                                                                                                                                                                                                                                                                                                                                                       |                           |                                  | Home Phone: (772) 834-1986                      |                                              |  |  |
| City: .                                                          | Jensen Beach                                                                                                                                                                                                                                                                                                                                                                                                                                                                                                                                                                                                          | Zip: 34957                |                                  | Work Phone:                                     |                                              |  |  |
| Count                                                            | y: Martin                                                                                                                                                                                                                                                                                                                                                                                                                                                                                                                                                                                                             |                           |                                  | Cell Phone: (772)                               | 225-4888                                     |  |  |
| Insurance Company:                                               |                                                                                                                                                                                                                                                                                                                                                                                                                                                                                                                                                                                                                       |                           |                                  | Policy #:                                       |                                              |  |  |
| Year of Home: 1986 # of Stories:1 Email: manager@jensenbeachclub |                                                                                                                                                                                                                                                                                                                                                                                                                                                                                                                                                                                                                       |                           |                                  |                                                 |                                              |  |  |
| accom                                                            | E: Any documentation used an appany this form. At least one h 7. The insurer may ask ad                                                                                                                                                                                                                                                                                                                                                                                                                                                                                                                               | photograph must acco      | ompany this form to valid        | ate each attribute marke                        | d in questions 3                             |  |  |
|                                                                  | tilding Code: Was the structue HVHZ (Miami-Dade or Brown                                                                                                                                                                                                                                                                                                                                                                                                                                                                                                                                                              | vard counties), South Flo | orida Building Code (SFBC        | 2-94)?                                          |                                              |  |  |
|                                                                  | A. Built in compliance with a date after 3/1/2002: Building                                                                                                                                                                                                                                                                                                                                                                                                                                                                                                                                                           |                           |                                  |                                                 | rmit application with                        |  |  |
|                                                                  | B. For the HVHZ Only: Buil provide a permit application                                                                                                                                                                                                                                                                                                                                                                                                                                                                                                                                                               |                           |                                  |                                                 |                                              |  |  |
|                                                                  | C. Unknown or does not mee                                                                                                                                                                                                                                                                                                                                                                                                                                                                                                                                                                                            | et the requirements of A  | nswer "A" or "B"                 |                                                 |                                              |  |  |
| OF                                                               | <b>pof Covering:</b> Select all roof c<br>R Year of Original Installation/<br>vering identified.                                                                                                                                                                                                                                                                                                                                                                                                                                                                                                                      |                           |                                  |                                                 | nce for each roof                            |  |  |
|                                                                  | 2.1 Roof Covering Type:                                                                                                                                                                                                                                                                                                                                                                                                                                                                                                                                                                                               | Permit Application Date   | FBC or MDC<br>Product Approval # | Year of Original Installation or<br>Replacement | No Information<br>Provided for<br>Compliance |  |  |
|                                                                  | ☐ 1. Asphalt/Fiberglass Shingle                                                                                                                                                                                                                                                                                                                                                                                                                                                                                                                                                                                       | /                         |                                  |                                                 |                                              |  |  |
|                                                                  | 2. Concrete/Clay Tile                                                                                                                                                                                                                                                                                                                                                                                                                                                                                                                                                                                                 | 02 / 25 / 2005            | Prmt#: Brr2005030433             |                                                 |                                              |  |  |
|                                                                  | 3. Metal                                                                                                                                                                                                                                                                                                                                                                                                                                                                                                                                                                                                              |                           |                                  |                                                 |                                              |  |  |
|                                                                  | 4. Built Up                                                                                                                                                                                                                                                                                                                                                                                                                                                                                                                                                                                                           |                           |                                  |                                                 |                                              |  |  |
|                                                                  | 5. Membrane                                                                                                                                                                                                                                                                                                                                                                                                                                                                                                                                                                                                           |                           |                                  |                                                 |                                              |  |  |
|                                                                  | 6. Other                                                                                                                                                                                                                                                                                                                                                                                                                                                                                                                                                                                                              |                           |                                  |                                                 |                                              |  |  |
|                                                                  | <ul> <li>A. All roof coverings listed above meet the FBC with a FBC or Miami-Dade Product Approval listing current at time of installation OR have a roofing permit application date on or after 3/1/02 OR the roof is original and built in 2004 or later.</li> <li>B. All roof coverings have a Miami-Dade Product Approval listing current at time of installation OR (for the HVHZ only) a roofing permit application after 9/1/1994 and before 3/1/2002 OR the roof is original and built in 1997 or later.</li> <li>C. One or more roof coverings do not meet the requirements of Answer "A" or "B".</li> </ul> |                           |                                  |                                                 |                                              |  |  |
|                                                                  | D. No roof coverings meet the                                                                                                                                                                                                                                                                                                                                                                                                                                                                                                                                                                                         | •                         |                                  |                                                 |                                              |  |  |
| 3. <b>Ro</b>                                                     | of Deck Attachment: What is                                                                                                                                                                                                                                                                                                                                                                                                                                                                                                                                                                                           |                           |                                  |                                                 |                                              |  |  |
|                                                                  | A. Plywood/Oriented strand board (OSB) roof sheathing attached to the roof truss/rafter (spaced a maximum of 24" inches o.c.) by staples or 6d nails spaced at 6" along the edge and 12" in the fieldOR- Batten decking supporting wood shakes or wood shinglesOR- Any system of screws, nails, adhesives, other deck fastening system or truss/rafter spacing that has an equivalent mean uplift less than that required for Options B or C below.                                                                                                                                                                   |                           |                                  |                                                 |                                              |  |  |
|                                                                  | B. Plywood/OSB roof sheathing with a minimum thickness of 7/16"inch attached to the roof truss/rafter (spaced a maximum of 24"inches o.c.) by 8d common nails spaced a maximum of 12" inches in the fieldOR- Any system of screws, nails, adhesives, other deck fastening system or truss/rafter spacing that is shown to have an equivalent or greater resistance than 8d nails spaced a maximum of 12 inches in the field or has a mean uplift resistance of at least 103 psf.                                                                                                                                      |                           |                                  |                                                 |                                              |  |  |
|                                                                  | C. Plywood/OSB roof sheathing with a minimum thickness of 7/16"inch attached to the roof truss/rafter (spaced a maximum of 24"inches o.c.) by 8d common nails spaced a maximum of 6" inches in the fieldOR- Dimensional lumber/Tongue & Groove decking with a minimum of 2 nails per board (or 1 nail per board if each board is equal to or less than 6 inches in width)OR-                                                                                                                                                                                                                                          |                           |                                  |                                                 |                                              |  |  |
| Inspec                                                           | Inspectors Initials MM Property Address 4444 NE Ocean Blvd Jensen Beach, FL 34957 DMI: 1381034                                                                                                                                                                                                                                                                                                                                                                                                                                                                                                                        |                           |                                  |                                                 |                                              |  |  |