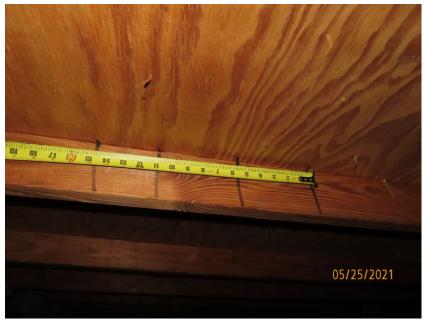

| Opening Protection Level Chart                                                                                                                                                                                                                                                                           |                                                                                                                                             | Glazed Openings              |                 |           | Non-Glazed<br>Openings |                |                 |
|----------------------------------------------------------------------------------------------------------------------------------------------------------------------------------------------------------------------------------------------------------------------------------------------------------|---------------------------------------------------------------------------------------------------------------------------------------------|------------------------------|-----------------|-----------|------------------------|----------------|-----------------|
| Place an "X" in each row to identify all forms of protection in use for each opening type. Check only one answer below (A thru X), based on the weakest form of protection (lowest row) for any of the Glazed openings and indicate the weakest form of protection (lowest row) for Non-Glazed openings. |                                                                                                                                             | Windows<br>or Entry<br>Doors | Garage<br>Doors | Skylights | Glass<br>Block         | Entry<br>Doors | Garage<br>Doors |
| N/A                                                                                                                                                                                                                                                                                                      | Not Applicable- there are no openings of this type on the structure                                                                         |                              | Х               | Х         | N/A                    |                | Х               |
| Α                                                                                                                                                                                                                                                                                                        | Verified cyclic pressure & large missile (9-lb for windows doors/4.5 lb for skylights)                                                      |                              |                 |           |                        |                |                 |
| В                                                                                                                                                                                                                                                                                                        | Verified cyclic pressure & large missile (4-8 lb for windows doors/2 lb for skylights)                                                      |                              |                 |           |                        |                |                 |
| С                                                                                                                                                                                                                                                                                                        | Verified plywood/OSB meeting Table 1609.1.2 of the FBC 2007                                                                                 |                              |                 |           |                        |                |                 |
| D                                                                                                                                                                                                                                                                                                        | Verified Non-Glazed Entry or Garage doors indicating compliance with ASTM E 330, ANSI/DASMA 108, or PA/TAS 202 for wind pressure resistance |                              |                 |           |                        |                |                 |
| N                                                                                                                                                                                                                                                                                                        | Opening Protection products that appear to be A or B but are not verified                                                                   | X                            |                 |           |                        |                |                 |
| N                                                                                                                                                                                                                                                                                                        | Other protective coverings that cannot be identified as A, B, or C                                                                          |                              |                 |           |                        |                |                 |
| Х                                                                                                                                                                                                                                                                                                        | No Windborne Debris Protection                                                                                                              | Х                            |                 |           |                        | Х              |                 |