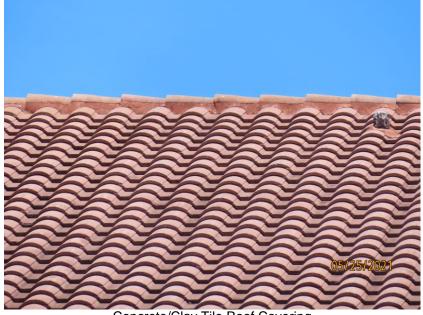

### **Uniform Mitigation Verification Inspection Form**

Maintain a copy of this form and any documentation provided with the insurance policy

| Inspec                                                           | etion Date: 5/25/2021                                                                                                                                                                                                                                                                                                                                                                                                                                                                                                                                                                                                 |                           |                                  |                                                 |                                              |  |  |
|------------------------------------------------------------------|-----------------------------------------------------------------------------------------------------------------------------------------------------------------------------------------------------------------------------------------------------------------------------------------------------------------------------------------------------------------------------------------------------------------------------------------------------------------------------------------------------------------------------------------------------------------------------------------------------------------------|---------------------------|----------------------------------|-------------------------------------------------|----------------------------------------------|--|--|
| Owner Information                                                |                                                                                                                                                                                                                                                                                                                                                                                                                                                                                                                                                                                                                       |                           |                                  |                                                 |                                              |  |  |
| Owner Name: Jensen Beach Club                                    |                                                                                                                                                                                                                                                                                                                                                                                                                                                                                                                                                                                                                       |                           |                                  | Contact Person:                                 |                                              |  |  |
| Address: 4444 NE Ocean Blvd                                      |                                                                                                                                                                                                                                                                                                                                                                                                                                                                                                                                                                                                                       |                           |                                  | Home Phone: (772) 834-1986                      |                                              |  |  |
| City: .                                                          | Jensen Beach                                                                                                                                                                                                                                                                                                                                                                                                                                                                                                                                                                                                          | Zip: 34957                |                                  | Work Phone:                                     |                                              |  |  |
| Count                                                            | y: Martin                                                                                                                                                                                                                                                                                                                                                                                                                                                                                                                                                                                                             |                           |                                  | Cell Phone: (772)                               | 225-4888                                     |  |  |
| Insurance Company:                                               |                                                                                                                                                                                                                                                                                                                                                                                                                                                                                                                                                                                                                       |                           |                                  | Policy #:                                       |                                              |  |  |
| Year of Home: 1986 # of Stories:1 Email: manager@jensenbeachclub |                                                                                                                                                                                                                                                                                                                                                                                                                                                                                                                                                                                                                       |                           |                                  |                                                 |                                              |  |  |
| accom                                                            | E: Any documentation used an appany this form. At least one h 7. The insurer may ask ad                                                                                                                                                                                                                                                                                                                                                                                                                                                                                                                               | photograph must acco      | ompany this form to valid        | ate each attribute marke                        | d in questions 3                             |  |  |
|                                                                  | tilding Code: Was the structue HVHZ (Miami-Dade or Brown                                                                                                                                                                                                                                                                                                                                                                                                                                                                                                                                                              | vard counties), South Flo | orida Building Code (SFBC        | 2-94)?                                          |                                              |  |  |
|                                                                  | A. Built in compliance with a date after 3/1/2002: Building                                                                                                                                                                                                                                                                                                                                                                                                                                                                                                                                                           |                           |                                  |                                                 | rmit application with                        |  |  |
|                                                                  | B. For the HVHZ Only: Buil provide a permit application                                                                                                                                                                                                                                                                                                                                                                                                                                                                                                                                                               |                           |                                  |                                                 |                                              |  |  |
|                                                                  | C. Unknown or does not mee                                                                                                                                                                                                                                                                                                                                                                                                                                                                                                                                                                                            | et the requirements of A  | nswer "A" or "B"                 |                                                 |                                              |  |  |
| OF                                                               | <b>pof Covering:</b> Select all roof c<br>R Year of Original Installation/<br>vering identified.                                                                                                                                                                                                                                                                                                                                                                                                                                                                                                                      |                           |                                  |                                                 | nce for each roof                            |  |  |
|                                                                  | 2.1 Roof Covering Type:                                                                                                                                                                                                                                                                                                                                                                                                                                                                                                                                                                                               | Permit Application Date   | FBC or MDC<br>Product Approval # | Year of Original Installation or<br>Replacement | No Information<br>Provided for<br>Compliance |  |  |
|                                                                  | ☐ 1. Asphalt/Fiberglass Shingle                                                                                                                                                                                                                                                                                                                                                                                                                                                                                                                                                                                       | /                         |                                  |                                                 |                                              |  |  |
|                                                                  | 2. Concrete/Clay Tile                                                                                                                                                                                                                                                                                                                                                                                                                                                                                                                                                                                                 | 02 / 25 / 2005            | Prmt#: Brr2005030433             |                                                 |                                              |  |  |
|                                                                  | 3. Metal                                                                                                                                                                                                                                                                                                                                                                                                                                                                                                                                                                                                              |                           |                                  |                                                 |                                              |  |  |
|                                                                  | 4. Built Up                                                                                                                                                                                                                                                                                                                                                                                                                                                                                                                                                                                                           |                           |                                  |                                                 |                                              |  |  |
|                                                                  | 5. Membrane                                                                                                                                                                                                                                                                                                                                                                                                                                                                                                                                                                                                           |                           |                                  |                                                 |                                              |  |  |
|                                                                  | 6. Other                                                                                                                                                                                                                                                                                                                                                                                                                                                                                                                                                                                                              |                           |                                  |                                                 |                                              |  |  |
|                                                                  | <ul> <li>A. All roof coverings listed above meet the FBC with a FBC or Miami-Dade Product Approval listing current at time of installation OR have a roofing permit application date on or after 3/1/02 OR the roof is original and built in 2004 or later.</li> <li>B. All roof coverings have a Miami-Dade Product Approval listing current at time of installation OR (for the HVHZ only) a roofing permit application after 9/1/1994 and before 3/1/2002 OR the roof is original and built in 1997 or later.</li> <li>C. One or more roof coverings do not meet the requirements of Answer "A" or "B".</li> </ul> |                           |                                  |                                                 |                                              |  |  |
|                                                                  | D. No roof coverings meet the                                                                                                                                                                                                                                                                                                                                                                                                                                                                                                                                                                                         | •                         |                                  |                                                 |                                              |  |  |
| 3. <b>Ro</b>                                                     | of Deck Attachment: What is                                                                                                                                                                                                                                                                                                                                                                                                                                                                                                                                                                                           |                           |                                  |                                                 |                                              |  |  |
|                                                                  | A. Plywood/Oriented strand board (OSB) roof sheathing attached to the roof truss/rafter (spaced a maximum of 24" inches o.c.) by staples or 6d nails spaced at 6" along the edge and 12" in the fieldOR- Batten decking supporting wood shakes or wood shinglesOR- Any system of screws, nails, adhesives, other deck fastening system or truss/rafter spacing that has an equivalent mean uplift less than that required for Options B or C below.                                                                                                                                                                   |                           |                                  |                                                 |                                              |  |  |
|                                                                  | B. Plywood/OSB roof sheathing with a minimum thickness of 7/16"inch attached to the roof truss/rafter (spaced a maximum of 24"inches o.c.) by 8d common nails spaced a maximum of 12" inches in the fieldOR- Any system of screws, nails, adhesives, other deck fastening system or truss/rafter spacing that is shown to have an equivalent or greater resistance than 8d nails spaced a maximum of 12 inches in the field or has a mean uplift resistance of at least 103 psf.                                                                                                                                      |                           |                                  |                                                 |                                              |  |  |
|                                                                  | C. Plywood/OSB roof sheathing with a minimum thickness of 7/16"inch attached to the roof truss/rafter (spaced a maximum of 24"inches o.c.) by 8d common nails spaced a maximum of 6" inches in the fieldOR- Dimensional lumber/Tongue & Groove decking with a minimum of 2 nails per board (or 1 nail per board if each board is equal to or less than 6 inches in width)OR-                                                                                                                                                                                                                                          |                           |                                  |                                                 |                                              |  |  |
| Inspec                                                           | Inspectors Initials MM Property Address 4444 NE Ocean Blvd Jensen Beach, FL 34957 DMI: 1381034                                                                                                                                                                                                                                                                                                                                                                                                                                                                                                                        |                           |                                  |                                                 |                                              |  |  |