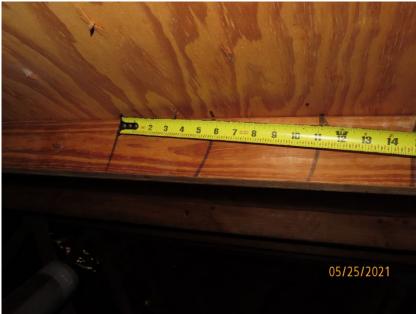

| Opening Protection Level Chart                                                                                                                                                                                                                                                                           |                                                                                                                                             | Glazed Openings              |                 |           | Non-Glazed<br>Openings |                |                 |
|----------------------------------------------------------------------------------------------------------------------------------------------------------------------------------------------------------------------------------------------------------------------------------------------------------|---------------------------------------------------------------------------------------------------------------------------------------------|------------------------------|-----------------|-----------|------------------------|----------------|-----------------|
| Place an "X" in each row to identify all forms of protection in use for each opening type. Check only one answer below (A thru X), based on the weakest form of protection (lowest row) for any of the Glazed openings and indicate the weakest form of protection (lowest row) for Non-Glazed openings. |                                                                                                                                             | Windows<br>or Entry<br>Doors | Garage<br>Doors | Skylights | Glass<br>Block         | Entry<br>Doors | Garage<br>Doors |
| N/A                                                                                                                                                                                                                                                                                                      | Not Applicable- there are no openings of this type on the structure                                                                         |                              | Х               | Х         | N/A                    |                | Х               |
| Α                                                                                                                                                                                                                                                                                                        | Verified cyclic pressure & large missile (9-lb for windows doors/4.5 lb for skylights)                                                      |                              |                 |           |                        |                |                 |
| В                                                                                                                                                                                                                                                                                                        | Verified cyclic pressure & large missile (4-8 lb for windows doors/2 lb for skylights)                                                      |                              |                 |           |                        |                |                 |
| С                                                                                                                                                                                                                                                                                                        | Verified plywood/OSB meeting Table 1609.1.2 of the FBC 2007                                                                                 |                              |                 |           |                        |                |                 |
| D                                                                                                                                                                                                                                                                                                        | Verified Non-Glazed Entry or Garage doors indicating compliance with ASTM E 330, ANSI/DASMA 108, or PA/TAS 202 for wind pressure resistance |                              |                 |           |                        |                |                 |
| N                                                                                                                                                                                                                                                                                                        | Opening Protection products that appear to be A or B but are not verified                                                                   | X                            |                 |           |                        |                |                 |
| N                                                                                                                                                                                                                                                                                                        | Other protective coverings that cannot be identified as A, B, or C                                                                          |                              |                 |           |                        |                |                 |
| Х                                                                                                                                                                                                                                                                                                        | No Windborne Debris Protection                                                                                                              | Х                            |                 |           |                        | Х              |                 |