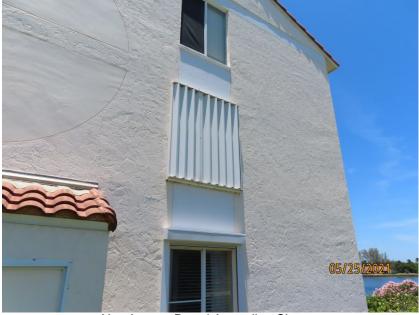

- A. Exterior Openings Cyclic Pressure and 9-lb Large Missile (4.5 lb for skylights only) All Glazed openings are protected at a minimum, with impact resistant coverings or products listed as wind borne debris protection devices in the product approval system of the State of Florida or Miami-Dade County and meet the requirements of one of the following for "Cyclic Pressure and Large Missile Impact" (Level A in the table above).
  - Miami-Dade County PA 201, 202, and 203
  - Florida Building Code Testing Application Standard (TAS) 201, 202, and 203
  - American Society for Testing and Materials (ASTM) E 1886 and ASTM E 1996
  - Southern Standards Technical Document (SSTD) 12
  - For Skylights Only: ASTM E 1886 and ASTM E 1996
  - For Garage Doors Only: ANSI/DASMA 115

| ☐ A.1 All Non-Glazed openings classified as A in the table above, or no Non-Glazed openings exist                                                               |
|-----------------------------------------------------------------------------------------------------------------------------------------------------------------|
| ☐ A.2 One or More Non-Glazed openings classified as Level D in the table above, and no Non-Glazed openings classified as Level B, C, N, or X in the table above |
| A.3 One or More Non-Glazed Openings is classified as Level B. C. N. or X in the table above                                                                     |

B. Exterior Opening Protection- Cyclic Pressure and 4 to 8-lb Large Missile (2-4.5 lb for skylights only) All Glazed openings are protected, at a minimum, with impact resistant coverings or products listed as windborne debris protection devices in the product approval system of the State of Florida or Miami-Dade County and meet the requirements of one of the following

for "Cyclic Pressure and Large Missile Impact" (Level B in the table above):

- ASTM E 1886 <u>and</u> ASTM E 1996 (Large Missile 4.5 lb.)
- SSTD 12 (Large Missile 4 lb. to 8 lb.)
- For Skylights Only: ASTM E 1886 and ASTM E 1996 (Large Missile 2 to 4.5 lb.)
- $\square$  B.1 All Non-Glazed openings classified as A or B in the table above, or no Non-Glazed openings exist
- $\square$  B.2 One or More Non-Glazed openings classified as Level D in the table above, and no Non-Glazed openings classified as Level C, N, or X in the table above
- ☐ B.3 One or More Non-Glazed openings is classified as Level C, N, or X in the table above
- □ <u>C. Exterior Opening Protection- Wood Structural Panels meeting FBC 2007</u> All Glazed openings are covered with plywood/OSB meeting the requirements of Table 1609.1.2 of the FBC 2007 (Level C in the table above).
  - C.1 All Non-Glazed openings classified as A, B, or C in the table above, or no Non-Glazed openings exist
  - ☐ C.2 One or More Non-Glazed openings classified as Level D in the table above, and no Non-Glazed openings classified as Level N or X in the table above
  - ☐ C.3 One or More Non-Glazed openings is classified as Level N or X in the table above