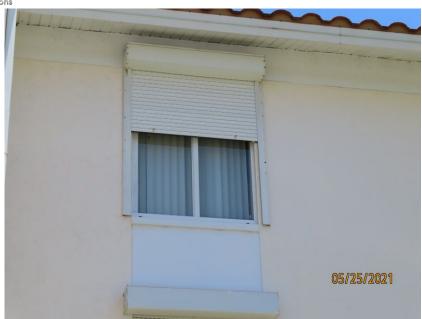

- A. Exterior Openings Cyclic Pressure and 9-lb Large Missile (4.5 lb for skylights only) All Glazed openings are protected at a minimum, with impact resistant coverings or products listed as wind borne debris protection devices in the product approval system of the State of Florida or Miami-Dade County and meet the requirements of one of the following for "Cyclic Pressure and Large Missile Impact" (Level A in the table above).
  - Miami-Dade County PA 201, 202, and 203
  - Florida Building Code Testing Application Standard (TAS) 201, 202, and 203
  - American Society for Testing and Materials (ASTM) E 1886 and ASTM E 1996
  - Southern Standards Technical Document (SSTD) 12
  - For Skylights Only: ASTM E 1886 and ASTM E 1996
  - For Garage Doors Only: ANSI/DASMA 115

| ☐ A.1 All Non-Glazed openings classified as A in the table above, or no Non-Glazed openings exist                                                               |
|-----------------------------------------------------------------------------------------------------------------------------------------------------------------|
| ☐ A.2 One or More Non-Glazed openings classified as Level D in the table above, and no Non-Glazed openings classified as Level B, C, N, or X in the table above |
| A.3 One or More Non-Glazed Openings is classified as Level B. C. N. or X in the table above                                                                     |

B. Exterior Opening Protection- Cyclic Pressure and 4 to 8-lb Large Missile (2-4.5 lb for skylights only) All Glazed openings are protected, at a minimum, with impact resistant coverings or products listed as windborne debris protection devices in the product approval system of the State of Florida or Miami-Dade County and meet the requirements of one of the following

for "Cyclic Pressure and Large Missile Impact" (Level B in the table above):

- ASTM E 1886 <u>and</u> ASTM E 1996 (Large Missile 4.5 lb.)
- SSTD 12 (Large Missile 4 lb. to 8 lb.)
- For Skylights Only: ASTM E 1886 and ASTM E 1996 (Large Missile 2 to 4.5 lb.)
- $\square$  B.1 All Non-Glazed openings classified as A or B in the table above, or no Non-Glazed openings exist
- $\square$  B.2 One or More Non-Glazed openings classified as Level D in the table above, and no Non-Glazed openings classified as Level C, N, or X in the table above
- ☐ B.3 One or More Non-Glazed openings is classified as Level C, N, or X in the table above
- □ <u>C. Exterior Opening Protection- Wood Structural Panels meeting FBC 2007</u> All Glazed openings are covered with plywood/OSB meeting the requirements of Table 1609.1.2 of the FBC 2007 (Level C in the table above).
  - C.1 All Non-Glazed openings classified as A, B, or C in the table above, or no Non-Glazed openings exist
  - ☐ C.2 One or More Non-Glazed openings classified as Level D in the table above, and no Non-Glazed openings classified as Level N or X in the table above
  - ☐ C.3 One or More Non-Glazed openings is classified as Level N or X in the table above