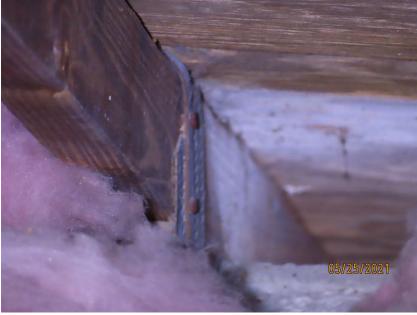

\*This verification form is valid for up to five (5) years provided no material changes have been made to the structure or inaccuracies found on the form.

|    |      |                                           | of screws, nails, adhesives, other deck fastening system or truss/rafter spacing that is shown to have an equivalent sistance than 8d common nails spaced a maximum of 6 inches in the field or has a mean uplift resistance of at least                                                                                                                                                          |
|----|------|-------------------------------------------|---------------------------------------------------------------------------------------------------------------------------------------------------------------------------------------------------------------------------------------------------------------------------------------------------------------------------------------------------------------------------------------------------|
|    |      | D. Reinforce                              | ed Concrete Roof Deck.                                                                                                                                                                                                                                                                                                                                                                            |
|    |      | E. Other:                                 |                                                                                                                                                                                                                                                                                                                                                                                                   |
|    |      |                                           | or unidentified.                                                                                                                                                                                                                                                                                                                                                                                  |
|    |      | G. No attic a                             | access.                                                                                                                                                                                                                                                                                                                                                                                           |
| 4. |      | eet of the insid                          | tachment: What is the <u>WEAKEST</u> roof to wall connection? (Do not include attachment of hip/valley jacks within le or outside corner of the roof in determination of WEAKEST type)                                                                                                                                                                                                            |
|    |      | A. Toe Nails                              | S                                                                                                                                                                                                                                                                                                                                                                                                 |
|    |      |                                           | Truss/rafter anchored to top plate of wall using nails driven at an angle through the truss/rafter and attached to the top plate of the wall, or                                                                                                                                                                                                                                                  |
|    |      |                                           | Metal connectors that do not meet the minimal conditions or requirements of B, C, or D                                                                                                                                                                                                                                                                                                            |
|    | Mi   | nimal conditi                             | ons to qualify for categories B, C, or D. All visible metal connectors are:                                                                                                                                                                                                                                                                                                                       |
|    |      |                                           | Secured to truss/rafter with a minimum of three (3) nails, and                                                                                                                                                                                                                                                                                                                                    |
|    |      | Ī                                         | Attached to the wall top plate of the wall framing, or embedded in the bond beam, with less than a ½" gap from the blocking or truss/rafter <b>and</b> blocked no more than 1.5" of the truss/rafter, <b>and</b> free of visible severe corrosion.                                                                                                                                                |
|    |      | B. Clips                                  |                                                                                                                                                                                                                                                                                                                                                                                                   |
|    |      |                                           | Metal connectors that do not wrap over the top of the truss/rafter, or                                                                                                                                                                                                                                                                                                                            |
|    |      |                                           | Metal connectors with a minimum of 1 strap that wraps over the top of the truss/rafter and does not meet the nail position requirements of C or D, but is secured with a minimum of 3 nails.                                                                                                                                                                                                      |
|    |      | C. Single W                               | Metal connectors consisting of a single strap that wraps over the top of the truss/rafter and is secured with a minimum of 2 nails on the front side and a minimum of 1 nail on the opposing side.                                                                                                                                                                                                |
|    |      | D. Double V                               | Vraps                                                                                                                                                                                                                                                                                                                                                                                             |
|    |      |                                           | Metal Connectors consisting of 2 separate straps that are attached to the wall frame, or embedded in the bond beam, on either side of the truss/rafter where each strap wraps over the top of the truss/rafter and is secured with a minimum of 2 nails on the front side, and a minimum of 1 nail on the opposing side, <b>or</b>                                                                |
|    |      |                                           | Metal connectors consisting of a single strap that wraps over the top of the truss/rafter, is secured to the wall on both sides, and is secured to the top plate with a minimum of three nails on each side.                                                                                                                                                                                      |
|    |      | E. Structura                              | Anchor bolts structurally connected or reinforced concrete roof.                                                                                                                                                                                                                                                                                                                                  |
|    |      | F. Other:                                 |                                                                                                                                                                                                                                                                                                                                                                                                   |
|    |      | G. Unknown                                | n or unidentified                                                                                                                                                                                                                                                                                                                                                                                 |
|    |      | H. No attic a                             | access                                                                                                                                                                                                                                                                                                                                                                                            |
| 5. |      |                                           | : What is the roof shape? (Do not consider roofs of porches or carports that are attached only to the fascia or wall ure over unenclosed space in the determination of roof perimeter or roof area for roof geometry classification).                                                                                                                                                             |
|    |      | A. Hip Roof                               | Hip roof with no other roof shapes greater than 10% of the total roof system perimeter.                                                                                                                                                                                                                                                                                                           |
|    |      | B. Flat Root                              |                                                                                                                                                                                                                                                                                                                                                                                                   |
|    |      | C. Other Ro                               | less than 2:12. Roof area with slope less than 2:12 sq ft; Total roof area sq ft of Any roof that does not qualify as either (A) or (B) above.                                                                                                                                                                                                                                                    |
| 6. | Sec  | A. SWR (also sheathing dwelling B. No SWR | er Resistance (SWR): (standard underlayments or hot-mopped felts do not qualify as an SWR) so called Sealed Roof Deck) Self-adhering polymer modified-bitumen roofing underlayment applied directly to the g or foam adhesive SWR barrier (not foamed-on insulation) applied as a supplemental means to protect the from water intrusion in the event of roof covering loss.  In or undetermined. |
| In | spec | tors Initials <u>1</u>                    | MM Property Address 4444 NE Ocean Blvd Jensen Beach, FL 34957 DMI: 1381034                                                                                                                                                                                                                                                                                                                        |
| *T | his  | verification f                            | orm is valid for up to five (5) years provided no material changes have been made to the structure or                                                                                                                                                                                                                                                                                             |