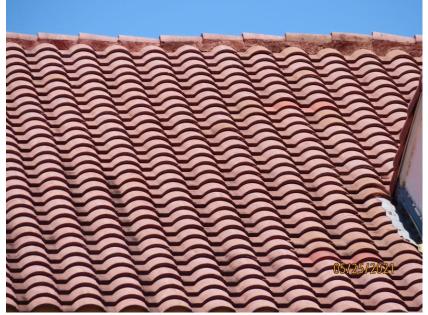

### **Uniform Mitigation Verification Inspection Form**

Maintain a copy of this form and any documentation provided with the insurance policy

| Inspec                                                           | etion Date: 5/25/2021                                                                                                                                                                                                                                                                                                                                                                                                                                                                                                                                                                                                 |                           |                                  |                                                 |                                              |  |  |
|------------------------------------------------------------------|-----------------------------------------------------------------------------------------------------------------------------------------------------------------------------------------------------------------------------------------------------------------------------------------------------------------------------------------------------------------------------------------------------------------------------------------------------------------------------------------------------------------------------------------------------------------------------------------------------------------------|---------------------------|----------------------------------|-------------------------------------------------|----------------------------------------------|--|--|
| Owner Information                                                |                                                                                                                                                                                                                                                                                                                                                                                                                                                                                                                                                                                                                       |                           |                                  |                                                 |                                              |  |  |
| Owner Name: Jensen Beach Club                                    |                                                                                                                                                                                                                                                                                                                                                                                                                                                                                                                                                                                                                       |                           |                                  | Contact Person:                                 |                                              |  |  |
| Address: 4444 NE Ocean Blvd                                      |                                                                                                                                                                                                                                                                                                                                                                                                                                                                                                                                                                                                                       |                           |                                  | Home Phone: (772) 834-1986                      |                                              |  |  |
| City: .                                                          | Jensen Beach                                                                                                                                                                                                                                                                                                                                                                                                                                                                                                                                                                                                          | Zip: 34957                |                                  | Work Phone:                                     |                                              |  |  |
| Count                                                            | y: Martin                                                                                                                                                                                                                                                                                                                                                                                                                                                                                                                                                                                                             |                           |                                  | Cell Phone: (772)                               | 225-4888                                     |  |  |
| Insurance Company:                                               |                                                                                                                                                                                                                                                                                                                                                                                                                                                                                                                                                                                                                       |                           |                                  | Policy #:                                       |                                              |  |  |
| Year of Home: 1986 # of Stories:1 Email: manager@jensenbeachclub |                                                                                                                                                                                                                                                                                                                                                                                                                                                                                                                                                                                                                       |                           |                                  |                                                 |                                              |  |  |
| accom                                                            | E: Any documentation used an appany this form. At least one h 7. The insurer may ask ad                                                                                                                                                                                                                                                                                                                                                                                                                                                                                                                               | photograph must acco      | ompany this form to valid        | ate each attribute marke                        | d in questions 3                             |  |  |
|                                                                  | tilding Code: Was the structue HVHZ (Miami-Dade or Brown                                                                                                                                                                                                                                                                                                                                                                                                                                                                                                                                                              | vard counties), South Flo | orida Building Code (SFBC        | 2-94)?                                          |                                              |  |  |
|                                                                  | A. Built in compliance with a date after 3/1/2002: Building                                                                                                                                                                                                                                                                                                                                                                                                                                                                                                                                                           |                           |                                  |                                                 | rmit application with                        |  |  |
|                                                                  | B. For the HVHZ Only: Buil provide a permit application                                                                                                                                                                                                                                                                                                                                                                                                                                                                                                                                                               |                           |                                  |                                                 |                                              |  |  |
|                                                                  | C. Unknown or does not mee                                                                                                                                                                                                                                                                                                                                                                                                                                                                                                                                                                                            | et the requirements of A  | nswer "A" or "B"                 |                                                 |                                              |  |  |
| OF                                                               | <b>pof Covering:</b> Select all roof c<br>R Year of Original Installation/<br>vering identified.                                                                                                                                                                                                                                                                                                                                                                                                                                                                                                                      |                           |                                  |                                                 | nce for each roof                            |  |  |
|                                                                  | 2.1 Roof Covering Type:                                                                                                                                                                                                                                                                                                                                                                                                                                                                                                                                                                                               | Permit Application Date   | FBC or MDC<br>Product Approval # | Year of Original Installation or<br>Replacement | No Information<br>Provided for<br>Compliance |  |  |
|                                                                  | ☐ 1. Asphalt/Fiberglass Shingle                                                                                                                                                                                                                                                                                                                                                                                                                                                                                                                                                                                       | /                         |                                  |                                                 |                                              |  |  |
|                                                                  | 2. Concrete/Clay Tile                                                                                                                                                                                                                                                                                                                                                                                                                                                                                                                                                                                                 | 02 / 25 / 2005            | Prmt#: Brr2005030433             |                                                 |                                              |  |  |
|                                                                  | 3. Metal                                                                                                                                                                                                                                                                                                                                                                                                                                                                                                                                                                                                              |                           |                                  |                                                 |                                              |  |  |
|                                                                  | 4. Built Up                                                                                                                                                                                                                                                                                                                                                                                                                                                                                                                                                                                                           |                           |                                  |                                                 |                                              |  |  |
|                                                                  | 5. Membrane                                                                                                                                                                                                                                                                                                                                                                                                                                                                                                                                                                                                           |                           |                                  |                                                 |                                              |  |  |
|                                                                  | 6. Other                                                                                                                                                                                                                                                                                                                                                                                                                                                                                                                                                                                                              |                           |                                  |                                                 |                                              |  |  |
|                                                                  | <ul> <li>A. All roof coverings listed above meet the FBC with a FBC or Miami-Dade Product Approval listing current at time of installation OR have a roofing permit application date on or after 3/1/02 OR the roof is original and built in 2004 or later.</li> <li>B. All roof coverings have a Miami-Dade Product Approval listing current at time of installation OR (for the HVHZ only) a roofing permit application after 9/1/1994 and before 3/1/2002 OR the roof is original and built in 1997 or later.</li> <li>C. One or more roof coverings do not meet the requirements of Answer "A" or "B".</li> </ul> |                           |                                  |                                                 |                                              |  |  |
|                                                                  | D. No roof coverings meet the                                                                                                                                                                                                                                                                                                                                                                                                                                                                                                                                                                                         | •                         |                                  |                                                 |                                              |  |  |
| 3. <b>Ro</b>                                                     | of Deck Attachment: What is                                                                                                                                                                                                                                                                                                                                                                                                                                                                                                                                                                                           |                           |                                  |                                                 |                                              |  |  |
|                                                                  | A. Plywood/Oriented strand board (OSB) roof sheathing attached to the roof truss/rafter (spaced a maximum of 24" inches o.c.) by staples or 6d nails spaced at 6" along the edge and 12" in the fieldOR- Batten decking supporting wood shakes or wood shinglesOR- Any system of screws, nails, adhesives, other deck fastening system or truss/rafter spacing that has an equivalent mean uplift less than that required for Options B or C below.                                                                                                                                                                   |                           |                                  |                                                 |                                              |  |  |
|                                                                  | B. Plywood/OSB roof sheathing with a minimum thickness of 7/16"inch attached to the roof truss/rafter (spaced a maximum of 24"inches o.c.) by 8d common nails spaced a maximum of 12" inches in the fieldOR- Any system of screws, nails, adhesives, other deck fastening system or truss/rafter spacing that is shown to have an equivalent or greater resistance than 8d nails spaced a maximum of 12 inches in the field or has a mean uplift resistance of at least 103 psf.                                                                                                                                      |                           |                                  |                                                 |                                              |  |  |
|                                                                  | C. Plywood/OSB roof sheathing with a minimum thickness of 7/16"inch attached to the roof truss/rafter (spaced a maximum of 24"inches o.c.) by 8d common nails spaced a maximum of 6" inches in the fieldOR- Dimensional lumber/Tongue & Groove decking with a minimum of 2 nails per board (or 1 nail per board if each board is equal to or less than 6 inches in width)OR-                                                                                                                                                                                                                                          |                           |                                  |                                                 |                                              |  |  |
| Inspec                                                           | Inspectors Initials MM Property Address 4444 NE Ocean Blvd Jensen Beach, FL 34957 DMI: 1381034                                                                                                                                                                                                                                                                                                                                                                                                                                                                                                                        |                           |                                  |                                                 |                                              |  |  |