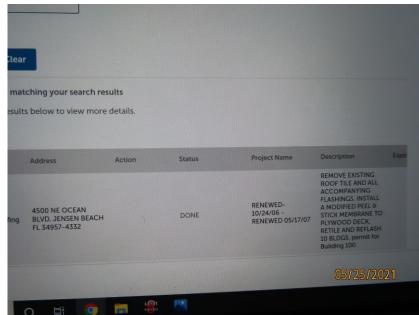

### **Uniform Mitigation Verification Inspection Form**

Maintain a copy of this form and any documentation provided with the insurance policy

| Inspection Date: 5/25/2021                                                                                                                                                                                                                                                                                                                                                                                                                                                                                                                                                                                                                                                                      |                                                                                                                                                                                                                                                                                                                                                                                                                                                                                    |                                                                                                                            |  |  |  |  |
|-------------------------------------------------------------------------------------------------------------------------------------------------------------------------------------------------------------------------------------------------------------------------------------------------------------------------------------------------------------------------------------------------------------------------------------------------------------------------------------------------------------------------------------------------------------------------------------------------------------------------------------------------------------------------------------------------|------------------------------------------------------------------------------------------------------------------------------------------------------------------------------------------------------------------------------------------------------------------------------------------------------------------------------------------------------------------------------------------------------------------------------------------------------------------------------------|----------------------------------------------------------------------------------------------------------------------------|--|--|--|--|
| Owner Information                                                                                                                                                                                                                                                                                                                                                                                                                                                                                                                                                                                                                                                                               |                                                                                                                                                                                                                                                                                                                                                                                                                                                                                    |                                                                                                                            |  |  |  |  |
| Owner Name: Jensen Beach Club                                                                                                                                                                                                                                                                                                                                                                                                                                                                                                                                                                                                                                                                   | Contact Person:                                                                                                                                                                                                                                                                                                                                                                                                                                                                    |                                                                                                                            |  |  |  |  |
| Address: 4476 NE Ocean Blvd                                                                                                                                                                                                                                                                                                                                                                                                                                                                                                                                                                                                                                                                     |                                                                                                                                                                                                                                                                                                                                                                                                                                                                                    | Home Phone: (772) 834-1986                                                                                                 |  |  |  |  |
| City: Jensen Beach                                                                                                                                                                                                                                                                                                                                                                                                                                                                                                                                                                                                                                                                              | Zip: 34957                                                                                                                                                                                                                                                                                                                                                                                                                                                                         | Work Phone:                                                                                                                |  |  |  |  |
| County: Martin                                                                                                                                                                                                                                                                                                                                                                                                                                                                                                                                                                                                                                                                                  |                                                                                                                                                                                                                                                                                                                                                                                                                                                                                    | Cell Phone: (772) 225-4888                                                                                                 |  |  |  |  |
| Insurance Company:                                                                                                                                                                                                                                                                                                                                                                                                                                                                                                                                                                                                                                                                              |                                                                                                                                                                                                                                                                                                                                                                                                                                                                                    | Policy #:                                                                                                                  |  |  |  |  |
| Year of Home: 1986                                                                                                                                                                                                                                                                                                                                                                                                                                                                                                                                                                                                                                                                              | Year of Home: 1986 # of Stories: 1 Email: manager@jensenbeachclub.com                                                                                                                                                                                                                                                                                                                                                                                                              |                                                                                                                            |  |  |  |  |
|                                                                                                                                                                                                                                                                                                                                                                                                                                                                                                                                                                                                                                                                                                 | raph must accompany this form to va                                                                                                                                                                                                                                                                                                                                                                                                                                                | ach construction or mitigation attribute must alidate each attribute marked in questions 3 ature(s) verified on this form. |  |  |  |  |
| the HVHZ (Miami-Dade or Broward cou                                                                                                                                                                                                                                                                                                                                                                                                                                                                                                                                                                                                                                                             | <b>Building Code</b> : Was the structure built in compliance with the Florida Building Code (FBC 2001 or later) OR for homes located in the HVHZ (Miami-Dade or Broward counties), South Florida Building Code (SFBC-94)?                                                                                                                                                                                                                                                          |                                                                                                                            |  |  |  |  |
|                                                                                                                                                                                                                                                                                                                                                                                                                                                                                                                                                                                                                                                                                                 | it Application Date (MM/DD/YYYY)/_                                                                                                                                                                                                                                                                                                                                                                                                                                                 | uilt in 2002/2003 provide a permit application with                                                                        |  |  |  |  |
| B. For the HVHZ Only: Built in compliance with the SFBC-94: Year Built For homes built in 1994, 1995, and 1996 provide a permit application with a date after 9/1/1994: Building Permit Application Date (MM/DD/YYYY)//                                                                                                                                                                                                                                                                                                                                                                                                                                                                         |                                                                                                                                                                                                                                                                                                                                                                                                                                                                                    |                                                                                                                            |  |  |  |  |
| C. Unknown or does not meet the red                                                                                                                                                                                                                                                                                                                                                                                                                                                                                                                                                                                                                                                             | quirements of Answer "A" or "B"                                                                                                                                                                                                                                                                                                                                                                                                                                                    |                                                                                                                            |  |  |  |  |
|                                                                                                                                                                                                                                                                                                                                                                                                                                                                                                                                                                                                                                                                                                 |                                                                                                                                                                                                                                                                                                                                                                                                                                                                                    | ation date OR FBC/MDC Product Approval number was available to verify compliance for each roof                             |  |  |  |  |
| Permit A                                                                                                                                                                                                                                                                                                                                                                                                                                                                                                                                                                                                                                                                                        | Application FBC or MDC<br>Date Product Approval #                                                                                                                                                                                                                                                                                                                                                                                                                                  | No Information Year of Original Installation or Replacement  No Information Provided for Compliance                        |  |  |  |  |
| 1. Asphalt/Fiberglass Shingle                                                                                                                                                                                                                                                                                                                                                                                                                                                                                                                                                                                                                                                                   |                                                                                                                                                                                                                                                                                                                                                                                                                                                                                    |                                                                                                                            |  |  |  |  |
| 2. Concrete/Clay Tile 02 / 2                                                                                                                                                                                                                                                                                                                                                                                                                                                                                                                                                                                                                                                                    | 5 <sub>/</sub> 2005 Prmt#: brr200503043                                                                                                                                                                                                                                                                                                                                                                                                                                            | <u> </u>                                                                                                                   |  |  |  |  |
| ☐ 3. Metal/_                                                                                                                                                                                                                                                                                                                                                                                                                                                                                                                                                                                                                                                                                    |                                                                                                                                                                                                                                                                                                                                                                                                                                                                                    |                                                                                                                            |  |  |  |  |
| 4. Built Up                                                                                                                                                                                                                                                                                                                                                                                                                                                                                                                                                                                                                                                                                     |                                                                                                                                                                                                                                                                                                                                                                                                                                                                                    |                                                                                                                            |  |  |  |  |
| ☐ 5. Membrane/_                                                                                                                                                                                                                                                                                                                                                                                                                                                                                                                                                                                                                                                                                 | _/                                                                                                                                                                                                                                                                                                                                                                                                                                                                                 |                                                                                                                            |  |  |  |  |
|                                                                                                                                                                                                                                                                                                                                                                                                                                                                                                                                                                                                                                                                                                 |                                                                                                                                                                                                                                                                                                                                                                                                                                                                                    |                                                                                                                            |  |  |  |  |
| <ul> <li>A. All roof coverings listed above meet the FBC with a FBC or Miami-Dade Product Approval listing current at time of installation OR have a roofing permit application date on or after 3/1/02 OR the roof is original and built in 2004 or later.</li> <li>B. All roof coverings have a Miami-Dade Product Approval listing current at time of installation OR (for the HVHZ only) a roofing permit application after 9/1/1994 and before 3/1/2002 OR the roof is original and built in 1997 or later.</li> <li>C. One or more roof coverings do not meet the requirements of Answer "A" or "B".</li> <li>D. No roof coverings meet the requirements of Answer "A" or "B".</li> </ul> |                                                                                                                                                                                                                                                                                                                                                                                                                                                                                    |                                                                                                                            |  |  |  |  |
| 3. <b>Roof Deck Attachment</b> : What is the we                                                                                                                                                                                                                                                                                                                                                                                                                                                                                                                                                                                                                                                 |                                                                                                                                                                                                                                                                                                                                                                                                                                                                                    |                                                                                                                            |  |  |  |  |
| A. Plywood/Oriented strand board (OSB) roof sheathing attached to the roof truss/rafter (spaced a maximum of 24" inches o.c.) by staples or 6d nails spaced at 6" along the edge and 12" in the fieldOR- Batten decking supporting wood shakes or wood shinglesOR- Any system of screws, nails, adhesives, other deck fastening system or truss/rafter spacing that has an equivalent mean uplift less than that required for Options B or C below.                                                                                                                                                                                                                                             |                                                                                                                                                                                                                                                                                                                                                                                                                                                                                    |                                                                                                                            |  |  |  |  |
| 24"inches o.c.) by 8d common nails other deck fastening system or truss/                                                                                                                                                                                                                                                                                                                                                                                                                                                                                                                                                                                                                        | B. Plywood/OSB roof sheathing with a minimum thickness of 7/16" inch attached to the roof truss/rafter (spaced a maximum of 24" inches o.c.) by 8d common nails spaced a maximum of 12" inches in the fieldOR- Any system of screws, nails, adhesives, other deck fastening system or truss/rafter spacing that is shown to have an equivalent or greater resistance than 8d nails spaced a maximum of 12 inches in the field or has a mean uplift resistance of at least 103 psf. |                                                                                                                            |  |  |  |  |
| 24"inches o.c.) by 8d common nails decking with a minimum of 2 nails I                                                                                                                                                                                                                                                                                                                                                                                                                                                                                                                                                                                                                          | C. Plywood/OSB roof sheathing with a minimum thickness of 7/16"inch attached to the roof truss/rafter (spaced a maximum of 24"inches o.c.) by 8d common nails spaced a maximum of 6" inches in the fieldOR- Dimensional lumber/Tongue & Groove decking with a minimum of 2 nails per board (or 1 nail per board if each board is equal to or less than 6 inches in width)OR-                                                                                                       |                                                                                                                            |  |  |  |  |
| Inspectors Initials MM Property Address 4476 NE Ocean Blvd Jensen Beach, FL 34957 DMI: 1381030                                                                                                                                                                                                                                                                                                                                                                                                                                                                                                                                                                                                  |                                                                                                                                                                                                                                                                                                                                                                                                                                                                                    |                                                                                                                            |  |  |  |  |