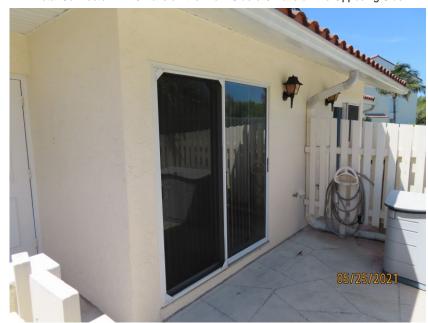

\*This verification form is valid for up to five (5) years provided no material changes have been made to the structure or inaccuracies found on the form. Page 2 of 4

7. **Opening Protection:** What is the **weakest** form of wind borne debris protection installed on the structure? **First**, use the table to determine the weakest form of protection for each category of opening. **Second**, (a) check one answer below (A, B, C, N, or X) based upon the lowest protection level for ALL Glazed openings **and** (b) check the protection level for all Non-Glazed openings (.1, .2, or .3) as applicable.

| Opening Protection Level Chart                                                                                                                                                                                                                                                                           |                                                                                                                                             | Glazed Openings              |                 |           |                | Non-Glazed<br>Openings |                 |
|----------------------------------------------------------------------------------------------------------------------------------------------------------------------------------------------------------------------------------------------------------------------------------------------------------|---------------------------------------------------------------------------------------------------------------------------------------------|------------------------------|-----------------|-----------|----------------|------------------------|-----------------|
| Place an "X" in each row to identify all forms of protection in use for each opening type. Check only one answer below (A thru X), based on the weakest form of protection (lowest row) for any of the Glazed openings and indicate the weakest form of protection (lowest row) for Non-Glazed openings. |                                                                                                                                             | Windows<br>or Entry<br>Doors | Garage<br>Doors | Skylights | Glass<br>Block | Entry<br>Doors         | Garage<br>Doors |
| N/A                                                                                                                                                                                                                                                                                                      | Not Applicable- there are no openings of this type on the structure                                                                         |                              | Х               | Х         | N/A            | X                      | Х               |
| Α                                                                                                                                                                                                                                                                                                        | Verified cyclic pressure & large missile (9-lb for windows doors/4.5 lb for skylights)                                                      |                              |                 |           |                |                        |                 |
| В                                                                                                                                                                                                                                                                                                        | Verified cyclic pressure & large missile (4-8 lb for windows doors/2 lb for skylights)                                                      |                              |                 |           |                |                        |                 |
| С                                                                                                                                                                                                                                                                                                        | Verified plywood/OSB meeting Table 1609.1.2 of the FBC 2007                                                                                 |                              |                 |           |                |                        |                 |
| D                                                                                                                                                                                                                                                                                                        | Verified Non-Glazed Entry or Garage doors indicating compliance with ASTM E 330, ANSI/DASMA 108, or PA/TAS 202 for wind pressure resistance |                              |                 |           |                |                        |                 |
| N                                                                                                                                                                                                                                                                                                        | Opening Protection products that appear to be A or B but are not verified                                                                   | X                            |                 |           |                |                        |                 |
| IN                                                                                                                                                                                                                                                                                                       | Other protective coverings that cannot be identified as A, B, or C                                                                          |                              |                 |           |                |                        |                 |
| Х                                                                                                                                                                                                                                                                                                        | No Windborne Debris Protection                                                                                                              | Х                            |                 |           |                |                        |                 |

- A. Exterior Openings Cyclic Pressure and 9-lb Large Missile (4.5 lb for skylights only) All Glazed openings are protected at a minimum, with impact resistant coverings or products listed as wind borne debris protection devices in the product approval system of the State of Florida or Miami-Dade County and meet the requirements of one of the following for "Cyclic Pressure and Large Missile Impact" (Level A in the table above).
  - Miami-Dade County PA 201, 202, and 203
  - Florida Building Code Testing Application Standard (TAS) 201, 202, and 203