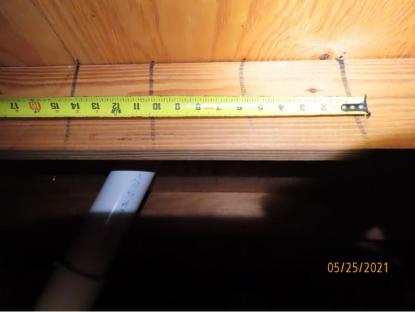

| Opening Protection Level Chart                                                                                                                                                                                                                                                                           |                                                                                                                                             | Glazed Openings              |                 |           |                | Non-Glazed<br>Openings |                 |
|----------------------------------------------------------------------------------------------------------------------------------------------------------------------------------------------------------------------------------------------------------------------------------------------------------|---------------------------------------------------------------------------------------------------------------------------------------------|------------------------------|-----------------|-----------|----------------|------------------------|-----------------|
| Place an "X" in each row to identify all forms of protection in use for each opening type. Check only one answer below (A thru X), based on the weakest form of protection (lowest row) for any of the Glazed openings and indicate the weakest form of protection (lowest row) for Non-Glazed openings. |                                                                                                                                             | Windows<br>or Entry<br>Doors | Garage<br>Doors | Skylights | Glass<br>Block | Entry<br>Doors         | Garage<br>Doors |
| N/A                                                                                                                                                                                                                                                                                                      | Not Applicable- there are no openings of this type on the structure                                                                         |                              | Х               | Х         | N/A            | X                      | Х               |
| Α                                                                                                                                                                                                                                                                                                        | Verified cyclic pressure & large missile (9-lb for windows doors/4.5 lb for skylights)                                                      |                              |                 |           |                |                        |                 |
| В                                                                                                                                                                                                                                                                                                        | Verified cyclic pressure & large missile (4-8 lb for windows doors/2 lb for skylights)                                                      |                              |                 |           |                |                        |                 |
| С                                                                                                                                                                                                                                                                                                        | Verified plywood/OSB meeting Table 1609.1.2 of the FBC 2007                                                                                 |                              |                 |           |                |                        |                 |
| D                                                                                                                                                                                                                                                                                                        | Verified Non-Glazed Entry or Garage doors indicating compliance with ASTM E 330, ANSI/DASMA 108, or PA/TAS 202 for wind pressure resistance |                              |                 |           |                |                        |                 |
| N                                                                                                                                                                                                                                                                                                        | Opening Protection products that appear to be A or B but are not verified                                                                   | X                            |                 |           |                |                        |                 |
| IN                                                                                                                                                                                                                                                                                                       | Other protective coverings that cannot be identified as A, B, or C                                                                          |                              |                 |           |                |                        |                 |
| Х                                                                                                                                                                                                                                                                                                        | No Windborne Debris Protection                                                                                                              | Х                            |                 |           |                |                        |                 |