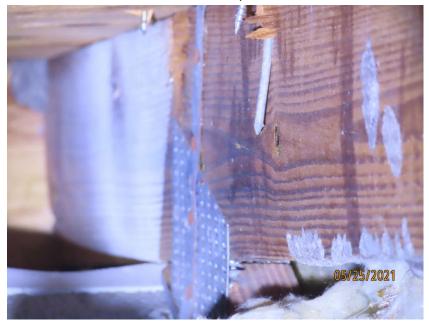

\*This verification form is valid for up to five (5) years provided no material changes have been made to the structure or inaccuracies found on the form.

|     |      | Any system of screws, nails, adhesives, other deck fastening system or truss/rafter spacing that is shown to have an eq or greater resistance than 8d common nails spaced a maximum of 6 inches in the field or has a mean uplift resistance of 182 psf.                                                           |          |
|-----|------|--------------------------------------------------------------------------------------------------------------------------------------------------------------------------------------------------------------------------------------------------------------------------------------------------------------------|----------|
|     |      | D. Reinforced Concrete Roof Deck.                                                                                                                                                                                                                                                                                  |          |
|     |      | E. Other:                                                                                                                                                                                                                                                                                                          |          |
|     |      | F. Unknown or unidentified.                                                                                                                                                                                                                                                                                        |          |
|     |      | G. No attic access.                                                                                                                                                                                                                                                                                                |          |
| 4.  |      | of to Wall Attachment: What is the <u>WEAKEST</u> roof to wall connection? (Do not include attachment of hip/valley jacks et of the inside or outside corner of the roof in determination of WEAKEST type)                                                                                                         | s within |
|     |      | A. Toe Nails                                                                                                                                                                                                                                                                                                       |          |
|     |      | Truss/rafter anchored to top plate of wall using nails driven at an angle through the truss/rafter and attathe top plate of the wall, or                                                                                                                                                                           | ached to |
|     |      | ☐ Metal connectors that do not meet the minimal conditions or requirements of B, C, or D                                                                                                                                                                                                                           |          |
|     | Mi   | imal conditions to qualify for categories B, C, or D. All visible metal connectors are:                                                                                                                                                                                                                            |          |
|     |      | Secured to truss/rafter with a minimum of three (3) nails, and                                                                                                                                                                                                                                                     |          |
|     |      | Attached to the wall top plate of the wall framing, or embedded in the bond beam, with less than a ½" gap the blocking or truss/rafter <b>and</b> blocked no more than 1.5" of the truss/rafter, <b>and</b> free of visible severe corrosion.                                                                      | from     |
|     |      | B. Clips                                                                                                                                                                                                                                                                                                           |          |
|     |      | Metal connectors that do not wrap over the top of the truss/rafter, <b>or</b>                                                                                                                                                                                                                                      |          |
|     |      | ☐ Metal connectors with a minimum of 1 strap that wraps over the top of the truss/rafter and does not meet position requirements of C or D, but is secured with a minimum of 3 nails.                                                                                                                              | the nail |
|     |      | C. Single Wraps  Metal connectors consisting of a single strap that wraps over the top of the truss/rafter and is secured minimum of 2 nails on the front side and a minimum of 1 nail on the opposing side.                                                                                                       | d with a |
|     |      | D. Double Wraps                                                                                                                                                                                                                                                                                                    |          |
|     |      | Metal Connectors consisting of 2 separate straps that are attached to the wall frame, or embedded in the b beam, on either side of the truss/rafter where each strap wraps over the top of the truss/rafter and is secure a minimum of 2 nails on the front side, and a minimum of 1 nail on the opposing side, or |          |
|     |      | Metal connectors consisting of a single strap that wraps over the top of the truss/rafter, is secured to the w both sides, and is secured to the top plate with a minimum of three nails on each side.                                                                                                             | all on   |
|     |      | E. Structural Anchor bolts structurally connected or reinforced concrete roof.                                                                                                                                                                                                                                     |          |
|     |      | F. Other:                                                                                                                                                                                                                                                                                                          |          |
|     |      | G. Unknown or unidentified                                                                                                                                                                                                                                                                                         |          |
|     |      | H. No attic access                                                                                                                                                                                                                                                                                                 |          |
| 5.  |      | of Geometry: What is the roof shape? (Do not consider roofs of porches or carports that are attached only to the fascia on the host structure over unenclosed space in the determination of roof perimeter or roof area for roof geometry classification.                                                          |          |
|     |      | A. Hip Roof Hip roof with no other roof shapes greater than 10% of the total roof system perimeter.  Total length of non-hip features: feet; Total roof system perimeter: feet                                                                                                                                     |          |
|     |      | B. Flat Roof Roof on a building with 5 or more units where at least 90% of the main roof area has a roof slope of less than 2:12. Roof area with slope less than 2:12 sq ft; Total roof area sq ft                                                                                                                 |          |
|     |      | C. Other Roof Any roof that does not qualify as either (A) or (B) above.                                                                                                                                                                                                                                           |          |
| 6   | Sec  | ondary Water Resistance (SWR): (standard underlayments or hot-mopped felts do not qualify as an SWR)                                                                                                                                                                                                               |          |
| 0.  |      | A. SWR (also called Sealed Roof Deck) Self-adhering polymer modified-bitumen roofing underlayment applied directl sheathing or foam adhesive SWR barrier (not foamed-on insulation) applied as a supplemental means to protect the dwelling from water intrusion in the event of roof covering loss.               | y to the |
|     |      | B. No SWR. C. Unknown or undetermined.                                                                                                                                                                                                                                                                             |          |
|     |      |                                                                                                                                                                                                                                                                                                                    |          |
| Ins | spec | ors Initials MM Property Address 4476 NE Ocean Blvd Jensen Beach, FL 34957 DMI:                                                                                                                                                                                                                                    | 1381030  |

\*This verification form is valid for up to five (5) years provided no material changes have been made to the structure or inaccuracies found on the form. Page 2 of 4

7. **Opening Protection:** What is the **weakest** form of wind borne debris protection installed on the structure? **First**, use the table to determine the weakest form of protection for each category of opening. **Second**, (a) check one answer below (A, B, C, N, or X) based upon the lowest protection level for ALL Glazed openings **and** (b) check the protection level for all Non-Glazed openings (.1, .2, or .3) as applicable.