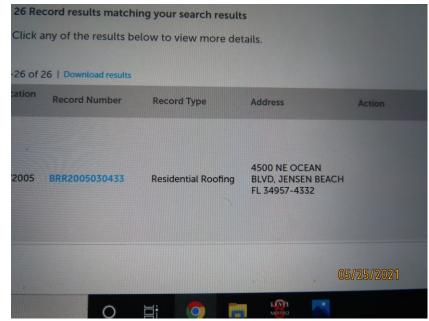

### **Uniform Mitigation Verification Inspection Form**

Maintain a copy of this form and any documentation provided with the insurance policy

| Inspection Date: 5/25/2021                                                                                                                                                                                                                                                                                                                                                                                                                                                                                                                                                                                                                                                                      |                                                                                                                                                                                                                                                                                                                                                                                                                                                                                    |                                                                                                                            |  |  |  |  |
|-------------------------------------------------------------------------------------------------------------------------------------------------------------------------------------------------------------------------------------------------------------------------------------------------------------------------------------------------------------------------------------------------------------------------------------------------------------------------------------------------------------------------------------------------------------------------------------------------------------------------------------------------------------------------------------------------|------------------------------------------------------------------------------------------------------------------------------------------------------------------------------------------------------------------------------------------------------------------------------------------------------------------------------------------------------------------------------------------------------------------------------------------------------------------------------------|----------------------------------------------------------------------------------------------------------------------------|--|--|--|--|
| Owner Information                                                                                                                                                                                                                                                                                                                                                                                                                                                                                                                                                                                                                                                                               |                                                                                                                                                                                                                                                                                                                                                                                                                                                                                    |                                                                                                                            |  |  |  |  |
| Owner Name: Jensen Beach Club                                                                                                                                                                                                                                                                                                                                                                                                                                                                                                                                                                                                                                                                   | Contact Person:                                                                                                                                                                                                                                                                                                                                                                                                                                                                    |                                                                                                                            |  |  |  |  |
| Address: 4476 NE Ocean Blvd                                                                                                                                                                                                                                                                                                                                                                                                                                                                                                                                                                                                                                                                     |                                                                                                                                                                                                                                                                                                                                                                                                                                                                                    | Home Phone: (772) 834-1986                                                                                                 |  |  |  |  |
| City: Jensen Beach                                                                                                                                                                                                                                                                                                                                                                                                                                                                                                                                                                                                                                                                              | Zip: 34957                                                                                                                                                                                                                                                                                                                                                                                                                                                                         | Work Phone:                                                                                                                |  |  |  |  |
| County: Martin                                                                                                                                                                                                                                                                                                                                                                                                                                                                                                                                                                                                                                                                                  |                                                                                                                                                                                                                                                                                                                                                                                                                                                                                    | Cell Phone: (772) 225-4888                                                                                                 |  |  |  |  |
| Insurance Company:                                                                                                                                                                                                                                                                                                                                                                                                                                                                                                                                                                                                                                                                              |                                                                                                                                                                                                                                                                                                                                                                                                                                                                                    | Policy #:                                                                                                                  |  |  |  |  |
| Year of Home: 1986                                                                                                                                                                                                                                                                                                                                                                                                                                                                                                                                                                                                                                                                              | Year of Home: 1986 # of Stories: 1 Email: manager@jensenbeachclub.com                                                                                                                                                                                                                                                                                                                                                                                                              |                                                                                                                            |  |  |  |  |
|                                                                                                                                                                                                                                                                                                                                                                                                                                                                                                                                                                                                                                                                                                 | raph must accompany this form to va                                                                                                                                                                                                                                                                                                                                                                                                                                                | ach construction or mitigation attribute must alidate each attribute marked in questions 3 ature(s) verified on this form. |  |  |  |  |
| the HVHZ (Miami-Dade or Broward cou                                                                                                                                                                                                                                                                                                                                                                                                                                                                                                                                                                                                                                                             | <b>Building Code</b> : Was the structure built in compliance with the Florida Building Code (FBC 2001 or later) OR for homes located in the HVHZ (Miami-Dade or Broward counties), South Florida Building Code (SFBC-94)?                                                                                                                                                                                                                                                          |                                                                                                                            |  |  |  |  |
|                                                                                                                                                                                                                                                                                                                                                                                                                                                                                                                                                                                                                                                                                                 | it Application Date (MM/DD/YYYY)/_                                                                                                                                                                                                                                                                                                                                                                                                                                                 | uilt in 2002/2003 provide a permit application with                                                                        |  |  |  |  |
| B. For the HVHZ Only: Built in compliance with the SFBC-94: Year Built For homes built in 1994, 1995, and 1996 provide a permit application with a date after 9/1/1994: Building Permit Application Date (MM/DD/YYYY)//                                                                                                                                                                                                                                                                                                                                                                                                                                                                         |                                                                                                                                                                                                                                                                                                                                                                                                                                                                                    |                                                                                                                            |  |  |  |  |
| C. Unknown or does not meet the red                                                                                                                                                                                                                                                                                                                                                                                                                                                                                                                                                                                                                                                             | quirements of Answer "A" or "B"                                                                                                                                                                                                                                                                                                                                                                                                                                                    |                                                                                                                            |  |  |  |  |
|                                                                                                                                                                                                                                                                                                                                                                                                                                                                                                                                                                                                                                                                                                 |                                                                                                                                                                                                                                                                                                                                                                                                                                                                                    | ation date OR FBC/MDC Product Approval number was available to verify compliance for each roof                             |  |  |  |  |
| Permit A                                                                                                                                                                                                                                                                                                                                                                                                                                                                                                                                                                                                                                                                                        | Application FBC or MDC<br>Date Product Approval #                                                                                                                                                                                                                                                                                                                                                                                                                                  | No Information Year of Original Installation or Replacement  No Information Provided for Compliance                        |  |  |  |  |
| 1. Asphalt/Fiberglass Shingle                                                                                                                                                                                                                                                                                                                                                                                                                                                                                                                                                                                                                                                                   |                                                                                                                                                                                                                                                                                                                                                                                                                                                                                    |                                                                                                                            |  |  |  |  |
| 2. Concrete/Clay Tile 02 / 2                                                                                                                                                                                                                                                                                                                                                                                                                                                                                                                                                                                                                                                                    | 5 <sub>/</sub> 2005 Prmt#: brr200503043                                                                                                                                                                                                                                                                                                                                                                                                                                            | <u> </u>                                                                                                                   |  |  |  |  |
| ☐ 3. Metal/_                                                                                                                                                                                                                                                                                                                                                                                                                                                                                                                                                                                                                                                                                    |                                                                                                                                                                                                                                                                                                                                                                                                                                                                                    |                                                                                                                            |  |  |  |  |
| 4. Built Up                                                                                                                                                                                                                                                                                                                                                                                                                                                                                                                                                                                                                                                                                     |                                                                                                                                                                                                                                                                                                                                                                                                                                                                                    |                                                                                                                            |  |  |  |  |
| ☐ 5. Membrane/_                                                                                                                                                                                                                                                                                                                                                                                                                                                                                                                                                                                                                                                                                 | _/                                                                                                                                                                                                                                                                                                                                                                                                                                                                                 |                                                                                                                            |  |  |  |  |
|                                                                                                                                                                                                                                                                                                                                                                                                                                                                                                                                                                                                                                                                                                 |                                                                                                                                                                                                                                                                                                                                                                                                                                                                                    |                                                                                                                            |  |  |  |  |
| <ul> <li>A. All roof coverings listed above meet the FBC with a FBC or Miami-Dade Product Approval listing current at time of installation OR have a roofing permit application date on or after 3/1/02 OR the roof is original and built in 2004 or later.</li> <li>B. All roof coverings have a Miami-Dade Product Approval listing current at time of installation OR (for the HVHZ only) a roofing permit application after 9/1/1994 and before 3/1/2002 OR the roof is original and built in 1997 or later.</li> <li>C. One or more roof coverings do not meet the requirements of Answer "A" or "B".</li> <li>D. No roof coverings meet the requirements of Answer "A" or "B".</li> </ul> |                                                                                                                                                                                                                                                                                                                                                                                                                                                                                    |                                                                                                                            |  |  |  |  |
| 3. <b>Roof Deck Attachment</b> : What is the we                                                                                                                                                                                                                                                                                                                                                                                                                                                                                                                                                                                                                                                 |                                                                                                                                                                                                                                                                                                                                                                                                                                                                                    |                                                                                                                            |  |  |  |  |
| A. Plywood/Oriented strand board (OSB) roof sheathing attached to the roof truss/rafter (spaced a maximum of 24" inches o.c.) by staples or 6d nails spaced at 6" along the edge and 12" in the fieldOR- Batten decking supporting wood shakes or wood shinglesOR- Any system of screws, nails, adhesives, other deck fastening system or truss/rafter spacing that has an equivalent mean uplift less than that required for Options B or C below.                                                                                                                                                                                                                                             |                                                                                                                                                                                                                                                                                                                                                                                                                                                                                    |                                                                                                                            |  |  |  |  |
| 24"inches o.c.) by 8d common nails other deck fastening system or truss/                                                                                                                                                                                                                                                                                                                                                                                                                                                                                                                                                                                                                        | B. Plywood/OSB roof sheathing with a minimum thickness of 7/16" inch attached to the roof truss/rafter (spaced a maximum of 24" inches o.c.) by 8d common nails spaced a maximum of 12" inches in the fieldOR- Any system of screws, nails, adhesives, other deck fastening system or truss/rafter spacing that is shown to have an equivalent or greater resistance than 8d nails spaced a maximum of 12 inches in the field or has a mean uplift resistance of at least 103 psf. |                                                                                                                            |  |  |  |  |
| 24"inches o.c.) by 8d common nails decking with a minimum of 2 nails I                                                                                                                                                                                                                                                                                                                                                                                                                                                                                                                                                                                                                          | C. Plywood/OSB roof sheathing with a minimum thickness of 7/16"inch attached to the roof truss/rafter (spaced a maximum of 24"inches o.c.) by 8d common nails spaced a maximum of 6" inches in the fieldOR- Dimensional lumber/Tongue & Groove decking with a minimum of 2 nails per board (or 1 nail per board if each board is equal to or less than 6 inches in width)OR-                                                                                                       |                                                                                                                            |  |  |  |  |
| Inspectors Initials MM Property Address 4476 NE Ocean Blvd Jensen Beach, FL 34957 DMI: 1381030                                                                                                                                                                                                                                                                                                                                                                                                                                                                                                                                                                                                  |                                                                                                                                                                                                                                                                                                                                                                                                                                                                                    |                                                                                                                            |  |  |  |  |