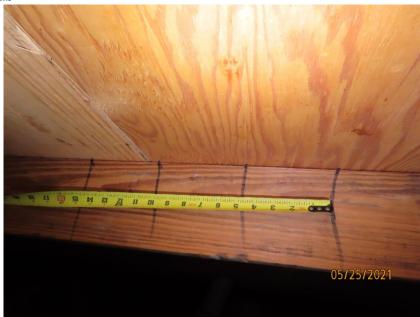

| Opening Protection Level Chart                                                                                                                                                                                                                                                                           |                                                                                                                                             | Glazed Openings              |                 |           |                | Non-Glazed<br>Openings |                 |
|----------------------------------------------------------------------------------------------------------------------------------------------------------------------------------------------------------------------------------------------------------------------------------------------------------|---------------------------------------------------------------------------------------------------------------------------------------------|------------------------------|-----------------|-----------|----------------|------------------------|-----------------|
| Place an "X" in each row to identify all forms of protection in use for each opening type. Check only one answer below (A thru X), based on the weakest form of protection (lowest row) for any of the Glazed openings and indicate the weakest form of protection (lowest row) for Non-Glazed openings. |                                                                                                                                             | Windows<br>or Entry<br>Doors | Garage<br>Doors | Skylights | Glass<br>Block | Entry<br>Doors         | Garage<br>Doors |
| N/A                                                                                                                                                                                                                                                                                                      | Not Applicable- there are no openings of this type on the structure                                                                         |                              | Х               | Х         | N/A            | X                      | Х               |
| Α                                                                                                                                                                                                                                                                                                        | Verified cyclic pressure & large missile (9-lb for windows doors/4.5 lb for skylights)                                                      |                              |                 |           |                |                        |                 |
| В                                                                                                                                                                                                                                                                                                        | Verified cyclic pressure & large missile (4-8 lb for windows doors/2 lb for skylights)                                                      |                              |                 |           |                |                        |                 |
| С                                                                                                                                                                                                                                                                                                        | Verified plywood/OSB meeting Table 1609.1.2 of the FBC 2007                                                                                 |                              |                 |           |                |                        |                 |
| D                                                                                                                                                                                                                                                                                                        | Verified Non-Glazed Entry or Garage doors indicating compliance with ASTM E 330, ANSI/DASMA 108, or PA/TAS 202 for wind pressure resistance |                              |                 |           |                |                        |                 |
| N                                                                                                                                                                                                                                                                                                        | Opening Protection products that appear to be A or B but are not verified                                                                   | X                            |                 |           |                |                        |                 |
| IN                                                                                                                                                                                                                                                                                                       | Other protective coverings that cannot be identified as A, B, or C                                                                          |                              |                 |           |                |                        |                 |
| Х                                                                                                                                                                                                                                                                                                        | No Windborne Debris Protection                                                                                                              | Х                            |                 |           |                |                        |                 |