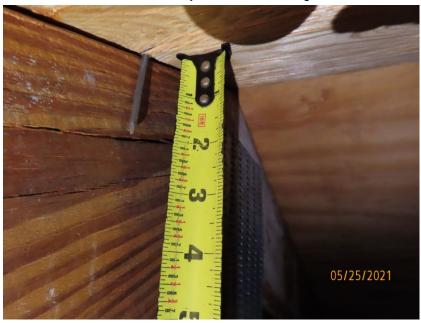

| Opening Protection Level Chart                                                                                                                                                                                                                                                                           |                                                                                                                                             | Glazed Openings              |                 |           |                | Non-Glazed<br>Openings |                 |
|----------------------------------------------------------------------------------------------------------------------------------------------------------------------------------------------------------------------------------------------------------------------------------------------------------|---------------------------------------------------------------------------------------------------------------------------------------------|------------------------------|-----------------|-----------|----------------|------------------------|-----------------|
| Place an "X" in each row to identify all forms of protection in use for each opening type. Check only one answer below (A thru X), based on the weakest form of protection (lowest row) for any of the Glazed openings and indicate the weakest form of protection (lowest row) for Non-Glazed openings. |                                                                                                                                             | Windows<br>or Entry<br>Doors | Garage<br>Doors | Skylights | Glass<br>Block | Entry<br>Doors         | Garage<br>Doors |
| N/A                                                                                                                                                                                                                                                                                                      | Not Applicable- there are no openings of this type on the structure                                                                         |                              | Х               | Х         | N/A            | X                      | Х               |
| Α                                                                                                                                                                                                                                                                                                        | Verified cyclic pressure & large missile (9-lb for windows doors/4.5 lb for skylights)                                                      |                              |                 |           |                |                        |                 |
| В                                                                                                                                                                                                                                                                                                        | Verified cyclic pressure & large missile (4-8 lb for windows doors/2 lb for skylights)                                                      |                              |                 |           |                |                        |                 |
| С                                                                                                                                                                                                                                                                                                        | Verified plywood/OSB meeting Table 1609.1.2 of the FBC 2007                                                                                 |                              |                 |           |                |                        |                 |
| D                                                                                                                                                                                                                                                                                                        | Verified Non-Glazed Entry or Garage doors indicating compliance with ASTM E 330, ANSI/DASMA 108, or PA/TAS 202 for wind pressure resistance |                              |                 |           |                |                        |                 |
| N                                                                                                                                                                                                                                                                                                        | Opening Protection products that appear to be A or B but are not verified                                                                   | X                            |                 |           |                |                        |                 |
| IN                                                                                                                                                                                                                                                                                                       | Other protective coverings that cannot be identified as A, B, or C                                                                          |                              |                 |           |                |                        |                 |
| Х                                                                                                                                                                                                                                                                                                        | No Windborne Debris Protection                                                                                                              | Х                            |                 |           |                |                        |                 |