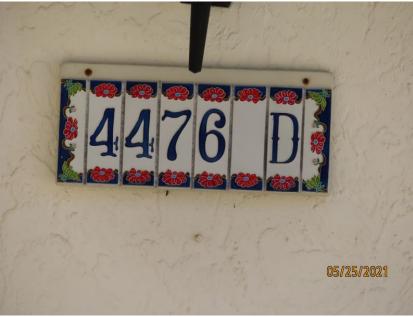

### **Uniform Mitigation Verification Inspection Form**

Maintain a copy of this form and any documentation provided with the insurance policy

| Inspection Date: 5/25/2021                                                                                                                                                                                                                                                                                                                                                                                                                                                                                                                                                                                                                                                                      |                                                                                                                                                                                                                                                                                                                                                                                                                                                                                    |                                                                                                                            |  |  |  |  |
|-------------------------------------------------------------------------------------------------------------------------------------------------------------------------------------------------------------------------------------------------------------------------------------------------------------------------------------------------------------------------------------------------------------------------------------------------------------------------------------------------------------------------------------------------------------------------------------------------------------------------------------------------------------------------------------------------|------------------------------------------------------------------------------------------------------------------------------------------------------------------------------------------------------------------------------------------------------------------------------------------------------------------------------------------------------------------------------------------------------------------------------------------------------------------------------------|----------------------------------------------------------------------------------------------------------------------------|--|--|--|--|
| Owner Information                                                                                                                                                                                                                                                                                                                                                                                                                                                                                                                                                                                                                                                                               |                                                                                                                                                                                                                                                                                                                                                                                                                                                                                    |                                                                                                                            |  |  |  |  |
| Owner Name: Jensen Beach Club                                                                                                                                                                                                                                                                                                                                                                                                                                                                                                                                                                                                                                                                   | Contact Person:                                                                                                                                                                                                                                                                                                                                                                                                                                                                    |                                                                                                                            |  |  |  |  |
| Address: 4476 NE Ocean Blvd                                                                                                                                                                                                                                                                                                                                                                                                                                                                                                                                                                                                                                                                     |                                                                                                                                                                                                                                                                                                                                                                                                                                                                                    | Home Phone: (772) 834-1986                                                                                                 |  |  |  |  |
| City: Jensen Beach                                                                                                                                                                                                                                                                                                                                                                                                                                                                                                                                                                                                                                                                              | Zip: 34957                                                                                                                                                                                                                                                                                                                                                                                                                                                                         | Work Phone:                                                                                                                |  |  |  |  |
| County: Martin                                                                                                                                                                                                                                                                                                                                                                                                                                                                                                                                                                                                                                                                                  |                                                                                                                                                                                                                                                                                                                                                                                                                                                                                    | Cell Phone: (772) 225-4888                                                                                                 |  |  |  |  |
| Insurance Company:                                                                                                                                                                                                                                                                                                                                                                                                                                                                                                                                                                                                                                                                              |                                                                                                                                                                                                                                                                                                                                                                                                                                                                                    | Policy #:                                                                                                                  |  |  |  |  |
| Year of Home: 1986                                                                                                                                                                                                                                                                                                                                                                                                                                                                                                                                                                                                                                                                              | Year of Home: 1986 # of Stories: 1 Email: manager@jensenbeachclub.com                                                                                                                                                                                                                                                                                                                                                                                                              |                                                                                                                            |  |  |  |  |
|                                                                                                                                                                                                                                                                                                                                                                                                                                                                                                                                                                                                                                                                                                 | raph must accompany this form to va                                                                                                                                                                                                                                                                                                                                                                                                                                                | ach construction or mitigation attribute must alidate each attribute marked in questions 3 ature(s) verified on this form. |  |  |  |  |
| the HVHZ (Miami-Dade or Broward cou                                                                                                                                                                                                                                                                                                                                                                                                                                                                                                                                                                                                                                                             | <b>Building Code</b> : Was the structure built in compliance with the Florida Building Code (FBC 2001 or later) OR for homes located in the HVHZ (Miami-Dade or Broward counties), South Florida Building Code (SFBC-94)?                                                                                                                                                                                                                                                          |                                                                                                                            |  |  |  |  |
|                                                                                                                                                                                                                                                                                                                                                                                                                                                                                                                                                                                                                                                                                                 | it Application Date (MM/DD/YYYY)/_                                                                                                                                                                                                                                                                                                                                                                                                                                                 | uilt in 2002/2003 provide a permit application with                                                                        |  |  |  |  |
| B. For the HVHZ Only: Built in compliance with the SFBC-94: Year Built For homes built in 1994, 1995, and 1996 provide a permit application with a date after 9/1/1994: Building Permit Application Date (MM/DD/YYYY)//                                                                                                                                                                                                                                                                                                                                                                                                                                                                         |                                                                                                                                                                                                                                                                                                                                                                                                                                                                                    |                                                                                                                            |  |  |  |  |
| C. Unknown or does not meet the red                                                                                                                                                                                                                                                                                                                                                                                                                                                                                                                                                                                                                                                             | quirements of Answer "A" or "B"                                                                                                                                                                                                                                                                                                                                                                                                                                                    |                                                                                                                            |  |  |  |  |
|                                                                                                                                                                                                                                                                                                                                                                                                                                                                                                                                                                                                                                                                                                 |                                                                                                                                                                                                                                                                                                                                                                                                                                                                                    | ation date OR FBC/MDC Product Approval number was available to verify compliance for each roof                             |  |  |  |  |
| Permit A                                                                                                                                                                                                                                                                                                                                                                                                                                                                                                                                                                                                                                                                                        | Application FBC or MDC<br>Date Product Approval #                                                                                                                                                                                                                                                                                                                                                                                                                                  | No Information Year of Original Installation or Replacement  No Information Provided for Compliance                        |  |  |  |  |
| 1. Asphalt/Fiberglass Shingle                                                                                                                                                                                                                                                                                                                                                                                                                                                                                                                                                                                                                                                                   |                                                                                                                                                                                                                                                                                                                                                                                                                                                                                    |                                                                                                                            |  |  |  |  |
| 2. Concrete/Clay Tile 02 / 2                                                                                                                                                                                                                                                                                                                                                                                                                                                                                                                                                                                                                                                                    | 5 <sub>/</sub> 2005 Prmt#: brr200503043                                                                                                                                                                                                                                                                                                                                                                                                                                            | <u> </u>                                                                                                                   |  |  |  |  |
| ☐ 3. Metal/_                                                                                                                                                                                                                                                                                                                                                                                                                                                                                                                                                                                                                                                                                    |                                                                                                                                                                                                                                                                                                                                                                                                                                                                                    |                                                                                                                            |  |  |  |  |
| 4. Built Up                                                                                                                                                                                                                                                                                                                                                                                                                                                                                                                                                                                                                                                                                     |                                                                                                                                                                                                                                                                                                                                                                                                                                                                                    |                                                                                                                            |  |  |  |  |
| ☐ 5. Membrane/_                                                                                                                                                                                                                                                                                                                                                                                                                                                                                                                                                                                                                                                                                 | _/                                                                                                                                                                                                                                                                                                                                                                                                                                                                                 |                                                                                                                            |  |  |  |  |
|                                                                                                                                                                                                                                                                                                                                                                                                                                                                                                                                                                                                                                                                                                 |                                                                                                                                                                                                                                                                                                                                                                                                                                                                                    |                                                                                                                            |  |  |  |  |
| <ul> <li>A. All roof coverings listed above meet the FBC with a FBC or Miami-Dade Product Approval listing current at time of installation OR have a roofing permit application date on or after 3/1/02 OR the roof is original and built in 2004 or later.</li> <li>B. All roof coverings have a Miami-Dade Product Approval listing current at time of installation OR (for the HVHZ only) a roofing permit application after 9/1/1994 and before 3/1/2002 OR the roof is original and built in 1997 or later.</li> <li>C. One or more roof coverings do not meet the requirements of Answer "A" or "B".</li> <li>D. No roof coverings meet the requirements of Answer "A" or "B".</li> </ul> |                                                                                                                                                                                                                                                                                                                                                                                                                                                                                    |                                                                                                                            |  |  |  |  |
| 3. <b>Roof Deck Attachment</b> : What is the we                                                                                                                                                                                                                                                                                                                                                                                                                                                                                                                                                                                                                                                 |                                                                                                                                                                                                                                                                                                                                                                                                                                                                                    |                                                                                                                            |  |  |  |  |
| A. Plywood/Oriented strand board (OSB) roof sheathing attached to the roof truss/rafter (spaced a maximum of 24" inches o.c.) by staples or 6d nails spaced at 6" along the edge and 12" in the fieldOR- Batten decking supporting wood shakes or wood shinglesOR- Any system of screws, nails, adhesives, other deck fastening system or truss/rafter spacing that has an equivalent mean uplift less than that required for Options B or C below.                                                                                                                                                                                                                                             |                                                                                                                                                                                                                                                                                                                                                                                                                                                                                    |                                                                                                                            |  |  |  |  |
| 24"inches o.c.) by 8d common nails other deck fastening system or truss/                                                                                                                                                                                                                                                                                                                                                                                                                                                                                                                                                                                                                        | B. Plywood/OSB roof sheathing with a minimum thickness of 7/16" inch attached to the roof truss/rafter (spaced a maximum of 24" inches o.c.) by 8d common nails spaced a maximum of 12" inches in the fieldOR- Any system of screws, nails, adhesives, other deck fastening system or truss/rafter spacing that is shown to have an equivalent or greater resistance than 8d nails spaced a maximum of 12 inches in the field or has a mean uplift resistance of at least 103 psf. |                                                                                                                            |  |  |  |  |
| 24"inches o.c.) by 8d common nails decking with a minimum of 2 nails I                                                                                                                                                                                                                                                                                                                                                                                                                                                                                                                                                                                                                          | C. Plywood/OSB roof sheathing with a minimum thickness of 7/16"inch attached to the roof truss/rafter (spaced a maximum of 24"inches o.c.) by 8d common nails spaced a maximum of 6" inches in the fieldOR- Dimensional lumber/Tongue & Groove decking with a minimum of 2 nails per board (or 1 nail per board if each board is equal to or less than 6 inches in width)OR-                                                                                                       |                                                                                                                            |  |  |  |  |
| Inspectors Initials MM Property Address 4476 NE Ocean Blvd Jensen Beach, FL 34957 DMI: 1381030                                                                                                                                                                                                                                                                                                                                                                                                                                                                                                                                                                                                  |                                                                                                                                                                                                                                                                                                                                                                                                                                                                                    |                                                                                                                            |  |  |  |  |