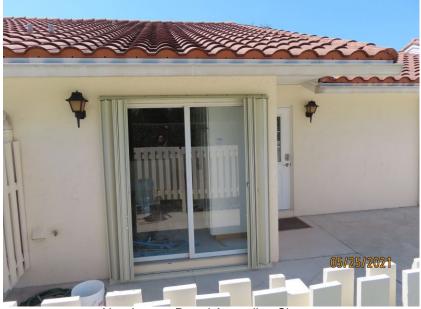

\*This verification form is valid for up to five (5) years provided no material changes have been made to the structure or inaccuracies found on the form. Page 2 of 4

7. **Opening Protection:** What is the **weakest** form of wind borne debris protection installed on the structure? **First**, use the table to determine the weakest form of protection for each category of opening. **Second**, (a) check one answer below (A, B, C, N, or X) based upon the lowest protection level for ALL Glazed openings **and** (b) check the protection level for all Non-Glazed openings (.1, .2, or .3) as applicable.

| Opening Protection Level Chart                                                                                                                                                                                                                                                                           |                                                                                                                                             | Glazed Openings              |                 |           |                | Non-Glazed<br>Openings |                 |
|----------------------------------------------------------------------------------------------------------------------------------------------------------------------------------------------------------------------------------------------------------------------------------------------------------|---------------------------------------------------------------------------------------------------------------------------------------------|------------------------------|-----------------|-----------|----------------|------------------------|-----------------|
| Place an "X" in each row to identify all forms of protection in use for each opening type. Check only one answer below (A thru X), based on the weakest form of protection (lowest row) for any of the Glazed openings and indicate the weakest form of protection (lowest row) for Non-Glazed openings. |                                                                                                                                             | Windows<br>or Entry<br>Doors | Garage<br>Doors | Skylights | Glass<br>Block | Entry<br>Doors         | Garage<br>Doors |
| N/A                                                                                                                                                                                                                                                                                                      | Not Applicable- there are no openings of this type on the structure                                                                         |                              | Х               | Х         | N/A            | X                      | Х               |
| Α                                                                                                                                                                                                                                                                                                        | Verified cyclic pressure & large missile (9-lb for windows doors/4.5 lb for skylights)                                                      |                              |                 |           |                |                        |                 |
| В                                                                                                                                                                                                                                                                                                        | Verified cyclic pressure & large missile (4-8 lb for windows doors/2 lb for skylights)                                                      |                              |                 |           |                |                        |                 |
| С                                                                                                                                                                                                                                                                                                        | Verified plywood/OSB meeting Table 1609.1.2 of the FBC 2007                                                                                 |                              |                 |           |                |                        |                 |
| D                                                                                                                                                                                                                                                                                                        | Verified Non-Glazed Entry or Garage doors indicating compliance with ASTM E 330, ANSI/DASMA 108, or PA/TAS 202 for wind pressure resistance |                              |                 |           |                |                        |                 |
| N                                                                                                                                                                                                                                                                                                        | Opening Protection products that appear to be A or B but are not verified                                                                   | X                            |                 |           |                |                        |                 |
| IN                                                                                                                                                                                                                                                                                                       | Other protective coverings that cannot be identified as A, B, or C                                                                          |                              |                 |           |                |                        |                 |
| Х                                                                                                                                                                                                                                                                                                        | No Windborne Debris Protection                                                                                                              | Х                            |                 |           |                |                        |                 |

- A. Exterior Openings Cyclic Pressure and 9-lb Large Missile (4.5 lb for skylights only) All Glazed openings are protected at a minimum, with impact resistant coverings or products listed as wind borne debris protection devices in the product approval system of the State of Florida or Miami-Dade County and meet the requirements of one of the following for "Cyclic Pressure and Large Missile Impact" (Level A in the table above).
  - Miami-Dade County PA 201, 202, and 203
  - Florida Building Code Testing Application Standard (TAS) 201, 202, and 203