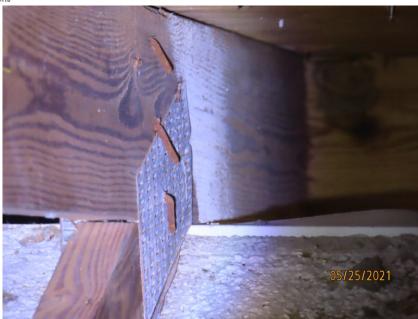

\*This verification form is valid for up to five (5) years provided no material changes have been made to the structure or inaccuracies found on the form.

|     |      | Any system of screws, nails, adhesives, other deck fastening system or truss/rafter spacing that is shown to have an eq or greater resistance than 8d common nails spaced a maximum of 6 inches in the field or has a mean uplift resistance of 182 psf.                                                           |          |
|-----|------|--------------------------------------------------------------------------------------------------------------------------------------------------------------------------------------------------------------------------------------------------------------------------------------------------------------------|----------|
|     |      | D. Reinforced Concrete Roof Deck.                                                                                                                                                                                                                                                                                  |          |
|     |      | E. Other:                                                                                                                                                                                                                                                                                                          |          |
|     |      | F. Unknown or unidentified.                                                                                                                                                                                                                                                                                        |          |
|     |      | G. No attic access.                                                                                                                                                                                                                                                                                                |          |
| 4.  |      | of to Wall Attachment: What is the <u>WEAKEST</u> roof to wall connection? (Do not include attachment of hip/valley jacks et of the inside or outside corner of the roof in determination of WEAKEST type)                                                                                                         | s within |
|     |      | A. Toe Nails                                                                                                                                                                                                                                                                                                       |          |
|     |      | Truss/rafter anchored to top plate of wall using nails driven at an angle through the truss/rafter and attathe top plate of the wall, or                                                                                                                                                                           | ached to |
|     |      | ☐ Metal connectors that do not meet the minimal conditions or requirements of B, C, or D                                                                                                                                                                                                                           |          |
|     | Mi   | imal conditions to qualify for categories B, C, or D. All visible metal connectors are:                                                                                                                                                                                                                            |          |
|     |      | Secured to truss/rafter with a minimum of three (3) nails, and                                                                                                                                                                                                                                                     |          |
|     |      | Attached to the wall top plate of the wall framing, or embedded in the bond beam, with less than a ½" gap the blocking or truss/rafter <b>and</b> blocked no more than 1.5" of the truss/rafter, <b>and</b> free of visible severe corrosion.                                                                      | from     |
|     |      | B. Clips                                                                                                                                                                                                                                                                                                           |          |
|     |      | Metal connectors that do not wrap over the top of the truss/rafter, <b>or</b>                                                                                                                                                                                                                                      |          |
|     |      | ☐ Metal connectors with a minimum of 1 strap that wraps over the top of the truss/rafter and does not meet position requirements of C or D, but is secured with a minimum of 3 nails.                                                                                                                              | the nail |
|     |      | C. Single Wraps  Metal connectors consisting of a single strap that wraps over the top of the truss/rafter and is secured minimum of 2 nails on the front side and a minimum of 1 nail on the opposing side.                                                                                                       | d with a |
|     |      | D. Double Wraps                                                                                                                                                                                                                                                                                                    |          |
|     |      | Metal Connectors consisting of 2 separate straps that are attached to the wall frame, or embedded in the b beam, on either side of the truss/rafter where each strap wraps over the top of the truss/rafter and is secure a minimum of 2 nails on the front side, and a minimum of 1 nail on the opposing side, or |          |
|     |      | Metal connectors consisting of a single strap that wraps over the top of the truss/rafter, is secured to the w both sides, and is secured to the top plate with a minimum of three nails on each side.                                                                                                             | all on   |
|     |      | E. Structural Anchor bolts structurally connected or reinforced concrete roof.                                                                                                                                                                                                                                     |          |
|     |      | F. Other:                                                                                                                                                                                                                                                                                                          |          |
|     |      | G. Unknown or unidentified                                                                                                                                                                                                                                                                                         |          |
|     |      | H. No attic access                                                                                                                                                                                                                                                                                                 |          |
| 5.  |      | of Geometry: What is the roof shape? (Do not consider roofs of porches or carports that are attached only to the fascia on the host structure over unenclosed space in the determination of roof perimeter or roof area for roof geometry classification.                                                          |          |
|     |      | A. Hip Roof Hip roof with no other roof shapes greater than 10% of the total roof system perimeter.  Total length of non-hip features: feet; Total roof system perimeter: feet                                                                                                                                     |          |
|     |      | B. Flat Roof Roof on a building with 5 or more units where at least 90% of the main roof area has a roof slope of less than 2:12. Roof area with slope less than 2:12 sq ft; Total roof area sq ft                                                                                                                 |          |
|     |      | C. Other Roof Any roof that does not qualify as either (A) or (B) above.                                                                                                                                                                                                                                           |          |
| 6   | Sec  | ondary Water Resistance (SWR): (standard underlayments or hot-mopped felts do not qualify as an SWR)                                                                                                                                                                                                               |          |
| 0.  |      | A. SWR (also called Sealed Roof Deck) Self-adhering polymer modified-bitumen roofing underlayment applied directl sheathing or foam adhesive SWR barrier (not foamed-on insulation) applied as a supplemental means to protect the dwelling from water intrusion in the event of roof covering loss.               | y to the |
|     |      | B. No SWR. C. Unknown or undetermined.                                                                                                                                                                                                                                                                             |          |
|     |      |                                                                                                                                                                                                                                                                                                                    |          |
| Ins | spec | ors Initials MM Property Address 4476 NE Ocean Blvd Jensen Beach, FL 34957 DMI:                                                                                                                                                                                                                                    | 1381030  |

\*This verification form is valid for up to five (5) years provided no material changes have been made to the structure or inaccuracies found on the form. Page 2 of 4

7. **Opening Protection:** What is the **weakest** form of wind borne debris protection installed on the structure? **First**, use the table to determine the weakest form of protection for each category of opening. **Second**, (a) check one answer below (A, B, C, N, or X) based upon the lowest protection level for ALL Glazed openings **and** (b) check the protection level for all Non-Glazed openings (.1, .2, or .3) as applicable.